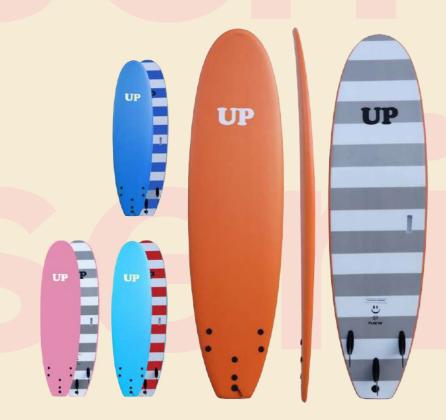

### Start UP 6.0

Ideal for the childrens who wants start to surf. Great buoyancy and stability. Very tough and durable

Long: 6' (182 CM) Width: 21 3/8" Thick: 2 1/2" Volume: 42L

Fun surfboard with volume and easy paddling.
Offers easy and maneuverable surfing for all type of waves. Resistant and durable.

> Long: 6.6' (201CM) Width: 22 1/4" Thick: 3" Volume: 50L

### **Get UP 6.6**

Great paddling and stability.
Easy to get stand up and offers great maneuverability.
Very resistant and durable. Soft interchangeable fins.

> Long: 6.6" (213 CM) Width: 22 3/6" Thick: 3" Volume: 51L

### Play UP 7.0

A fun surfboard to start and progress the level of surfing. Offers versatility in small and medium waves. Resistant and durable.

Long: 7.0 (213CM) Width: 22 1/4" Thick: 3 1/8" Volume: 57 L

### Simply UP 7.0

For beginner surfers.
Great buoyancy and stability.
Board for riders up to 100kg.
Very tough and durable.
Soft interchangable fins.

Long: 7'0 (213 CM) Width: 25 3/8" Thick: 3 5/8" Volume: 78L

### **Way UP 7.0**

An easy surfboard to start and progress the level of surfing.

Offers great surfing in small and medium waves. Resistant and durable. Soft interchangeable fins.

Long: 7'0 (213 CM) Thick: 22 7/8" Thick: 3" Volume: 55L

### High UP 7.6

Fun surfboard with volume and easy paddling. Offers easy and maneuverable surfing for all types of users. Resistant and durable.

> Long: 7.6 (228 CM) Width: 22 1/4" Thick: 3 1/8" Volume: 61L

### Easy UP 7.6

For initiation of adult and stout people. Great bouyancy and stability. Board for riders up to 140kg. Very resistant and durable. Soft interchangable fins.

> Long: 7.6 (228 CM) Width 25 3/8" Thick: 3 7/16" Volume: 78L

### Long UP 8.0

Long surfboard with volume and easy paddling. Offers fun surfing for all types of users. Resistant and durable Soft interchangeable fins.

> Long: 8'0 (243 CM) Width 23" Thick: 3 1/8" Volume: 70L

### **Big UP 8.0**

For initiation of adult and stout people. Great bouyancy and stability. Board for riders up to 140kg. Very resistant and durable. Soft interchangable fins.

> Big: 8'0 (243 CM) Width 25 3/8" Thick: 3 7/16" Volume: 84L

### Mega UP 8.6

For initiation of adult and stout people. Great bouyancy and stability. Board for riders up to 140kg. Very resistant and durable. Soft interchangable fins.

> Mega: 8'6 (243 CM) Width 25 1/2" Thick: 3 1/2' Volume: 92L