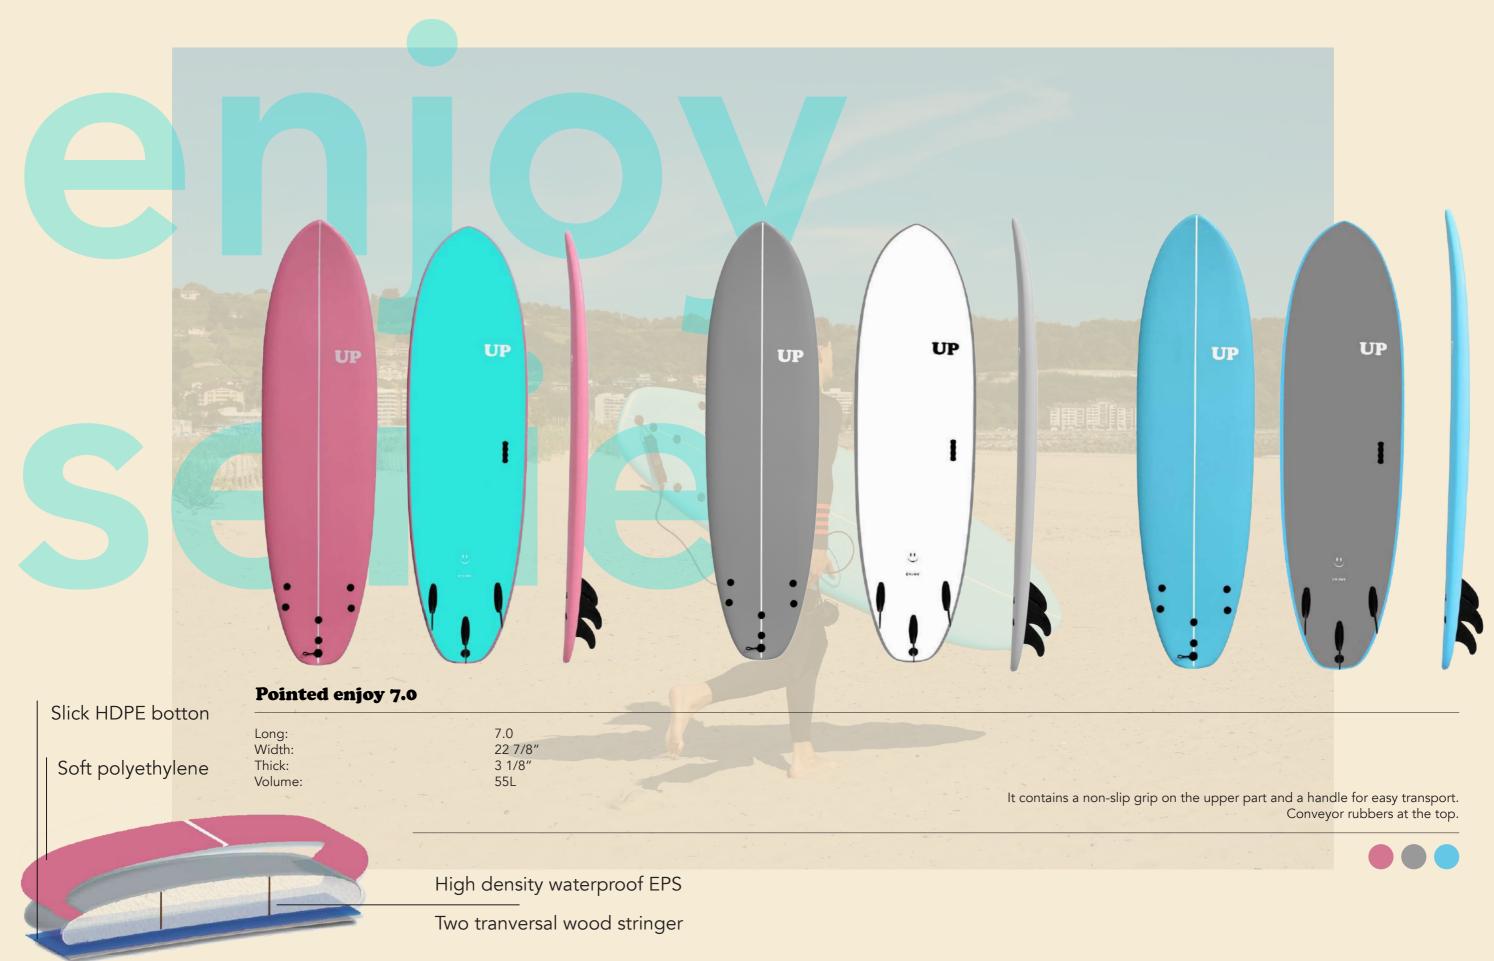

### Play UP 7.0

A fun surfboard to start and progress the level of surfing. Offers versatility in small and medium waves. Resistant and durable.

Long: 7.0 (213CM) Width: 22 1/4" Thick: 3 1/8" Volume: 57 L

### Layer fiberglass 6OZ High density waterproof EPS Ероху resin coating Slick HDPE botton Soft polyethylene Two tranversal wood stringer **FEATURES** "Future fins" system Metal slug plug