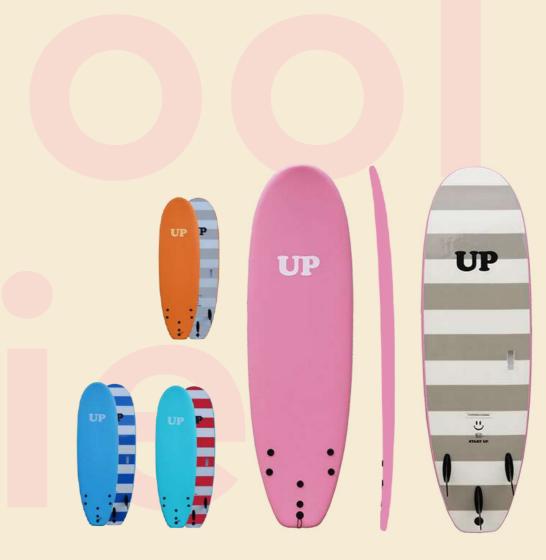

### Start UP 6.0

Ideal for the childrens who wants start to surf. Great buoyancy and stability. Very tough and durable

Long: 6' (182 CM) Width: 21 3/8" Thick: 2 1/2" Volume: 42L

Fun surfboard with volume and easy paddling.
Offers easy and maneuverable surfing for all type of waves. Resistant and durable.

> Long: 6.6' (201CM) Width: 22 1/4" Thick: 3" Volume: 50L

### **Get UP 6.6**

Great paddling and stability.
Easy to get stand up and offers great maneuverability.
Very resistant and durable. Soft interchangeable fins.

> Long: 6.6" (213 CM) Width: 22 3/6" Thick: 3" Volume: 51L

### Play UP 7.0

A fun surfboard to start and progress the level of surfing. Offers versatility in small and medium waves. Resistant and durable.

Long: 7.0 (213CM) Width: 22 1/4" Thick: 3 1/8" Volume: 57 L

### Simply UP 7.0

For beginner surfers.
Great buoyancy and stability.
Board for riders up to 100kg.
Very tough and durable.
Soft interchangable fins.

Long: 7'0 (213 CM) Width: 25 3/8" Thick: 3 5/8" Volume: 78L

### **Way UP 7.0**

An easy surfboard to start and progress the level of surfing.

Offers great surfing in small and medium waves. Resistant and durable. Soft interchangeable fins.

Long: 7'0 (213 CM) Thick: 22 7/8" Thick: 3" Volume: 55L