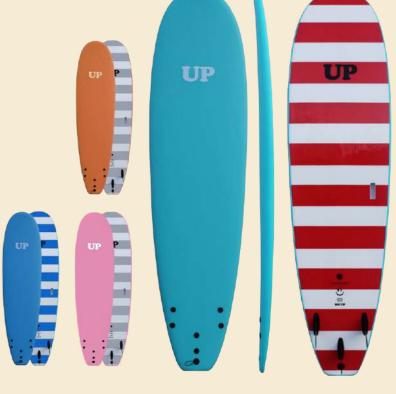

### Start UP 6.0

Ideal for the childrens who wants start to surf. Great buoyancy and stability. Very tough and durable

Long: 6' (182 CM) Width: 21 3/8" Thick: 2 1/2" Volume: 42L

Fun surfboard with volume and easy paddling.
Offers easy and maneuverable surfing for all type of waves. Resistant and durable.

> Long: 6.6' (201CM) Width: 22 1/4" Thick: 3" Volume: 50L

### **Get UP 6.6**

Great paddling and stability.
Easy to get stand up and offers great maneuverability.
Very resistant and durable. Soft interchangeable fins.

> Long: 6.6" (213 CM) Width: 22 3/6" Thick: 3" Volume: 51L

### Play UP 7.0

A fun surfboard to start and progress the level of surfing. Offers versatility in small and medium waves. Resistant and durable.

Long: 7.0 (213CM) Width: 22 1/4" Thick: 3 1/8" Volume: 57 L

### Simply UP 7.0

For beginner surfers.
Great buoyancy and stability.
Board for riders up to 100kg.
Very tough and durable.
Soft interchangable fins.

Long: 7'0 (213 CM) Width: 25 3/8" Thick: 3 5/8" Volume: 78L

### **Way UP 7.0**

An easy surfboard to start and progress the level of surfing.

Offers great surfing in small and medium waves. Resistant and durable. Soft interchangeable fins.

Long: 7'0 (213 CM) Thick: 22 7/8" Thick: 3" Volume: 55L

### High UP 7.6

Fun surfboard with volume and easy paddling. Offers easy and maneuverable surfing for all types of users. Resistant and durable.

> Long: 7.6 (228 CM) Width: 22 1/4" Thick: 3 1/8" Volume: 61L

### Easy UP 7.6

For initiation of adult and stout people. Great bouyancy and stability. Board for riders up to 140kg. Very resistant and durable. Soft interchangable fins.

> Long: 7.6 (228 CM) Width 25 3/8" Thick: 3 7/16" Volume: 78L

### Long UP 8.0

Long surfboard with volume and easy paddling. Offers fun surfing for all types of users. Resistant and durable Soft interchangeable fins.

> Long: 8'0 (243 CM) Width 23" Thick: 3 1/8" Volume: 70L

### **Big UP 8.0**

For initiation of adult and stout people. Great bouyancy and stability. Board for riders up to 140kg. Very resistant and durable. Soft interchangable fins.

> Big: 8'0 (243 CM) Width 25 3/8" Thick: 3 7/16" Volume: 84L

### Mega UP 8.6

For initiation of adult and stout people. Great bouyancy and stability. Board for riders up to 140kg. Very resistant and durable. Soft interchangable fins.

> Mega: 8'6 (243 CM) Width 25 1/2" Thick: 3 1/2' Volume: 92L