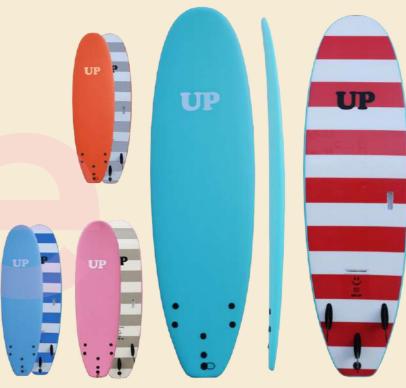

### High UP 7.6

Fun surfboard with volume and easy paddling. Offers easy and maneuverable surfing for all types of users. Resistant and durable.

> Long: 7.6 (228 CM) Width: 22 1/4" Thick: 3 1/8" Volume: 61L

### Easy UP 7.6

For initiation of adult and stout people. Great bouyancy and stability. Board for riders up to 140kg. Very resistant and durable. Soft interchangable fins.

> Long: 7.6 (228 CM) Width 25 3/8" Thick: 3 7/16" Volume: 78L

### Long UP 8.0

Long surfboard with volume and easy paddling. Offers fun surfing for all types of users. Resistant and durable Soft interchangeable fins.

> Long: 8'0 (243 CM) Width 23" Thick: 3 1/8" Volume: 70L

### **Big UP 8.0**

For initiation of adult and stout people. Great bouyancy and stability. Board for riders up to 140kg. Very resistant and durable. Soft interchangable fins.

> Big: 8'0 (243 CM) Width 25 3/8" Thick: 3 7/16" Volume: 84L