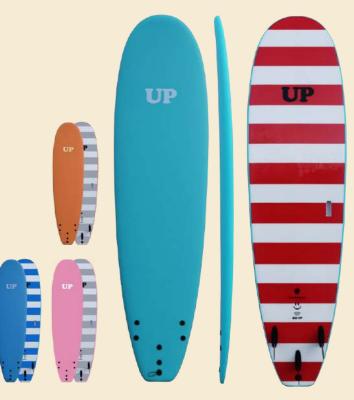

### UP surfboards

For the new season we are expanding our catalogue by offering more boards for beginners and experts. We keep the boards we have been offering but adding new sizes. Also our product range with wetsuits, accessories, wetsuits, surfskates, SUPs, etc. We have expanded our range of boards with our new Easy Up 7.6 and Mega Up 8.6, for those who need a bit more extra volume.

Our "Enjoy" range continues to evolve with new shapes and sizes. The main new addition to this range is that we will have larger sizes available, such as the Rounded Enjoy 7.6 and 8.0.

We continue our successful collaboration with After Essentials, offering our boards with their designs, accompanied by matching UP ponchos.