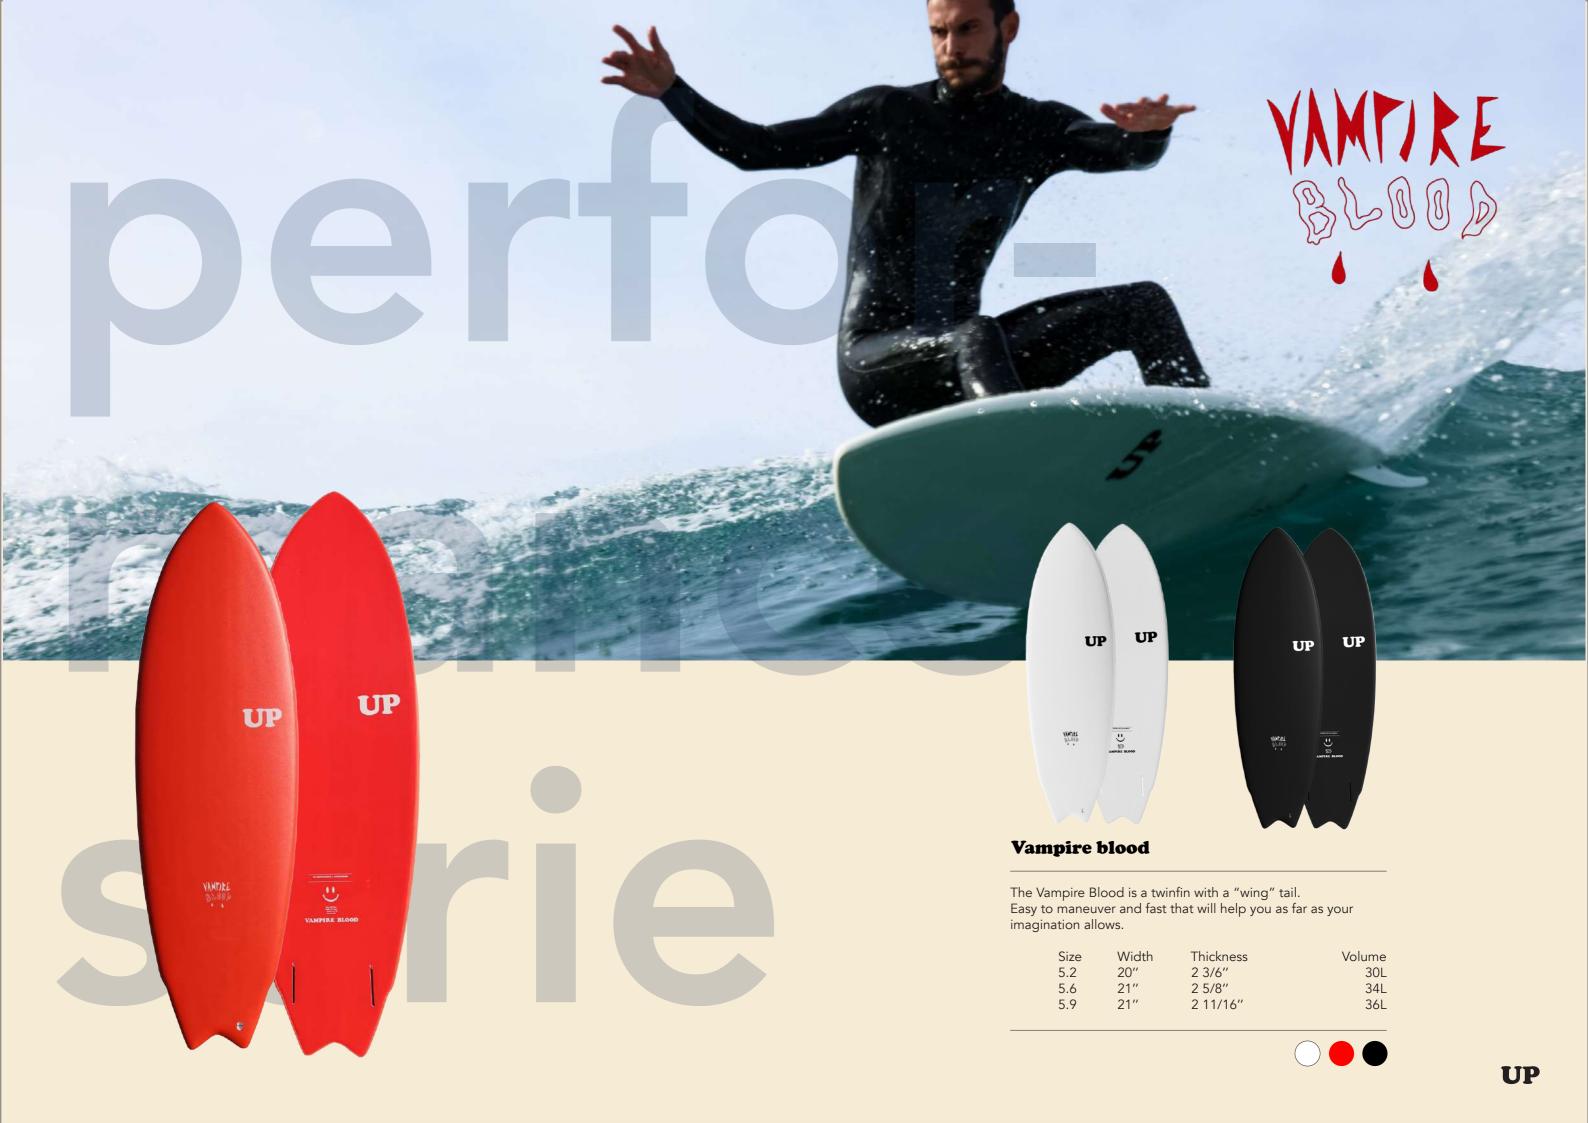

We continue to improve our boards for the more advanced surfer. We have kept in Performance range the Blade, Vampire Blood and Softop by Gony Zubizarreta, as well as two new boards:

UFO and Soft Muscles, which is a midlenght, very versatile soft board that we have been working with Lee Ann Curren for all the performance you could ever need.