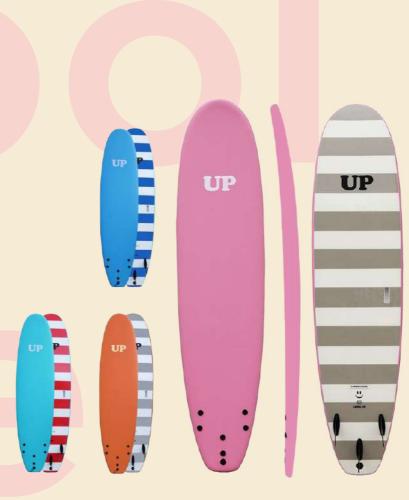

### Start UP 6.0

Ideal for the childrens who wants start to surf. Great buoyancy and stability. Very tough and durable

Long: 6' (182 CM) Width: 21 3/8" Thick: 2 1/2" Volume: 42L

Fun surfboard with volume and easy paddling.
Offers easy and maneuverable surfing for all type of waves. Resistant and durable.

> Long: 6.6' (201CM) Width: 22 1/4" Thick: 3" Volume: 50L

### **Get UP 6.6**

Great paddling and stability.
Easy to get stand up and offers great maneuverability.
Very resistant and durable. Soft interchangeable fins.

> Long: 6.6" (213 CM) Width: 22 3/6" Thick: 3" Volume: 51L

### Play UP 7.0

A fun surfboard to start and progress the level of surfing. Offers versatility in small and medium waves. Resistant and durable.

Long: 7.0 (213CM) Width: 22 1/4" Thick: 3 1/8" Volume: 57 L

### Simply UP 7.0

For beginner surfers.
Great buoyancy and stability.
Board for riders up to 100kg.
Very tough and durable.
Soft interchangable fins.

Long: 7'0 (213 CM) Width: 25 3/8" Thick: 3 5/8" Volume: 78L

### **Way UP 7.0**

An easy surfboard to start and progress the level of surfing.

Offers great surfing in small and medium waves. Resistant and durable. Soft interchangeable fins.

Long: 7'0 (213 CM) Thick: 22 7/8" Thick: 3" Volume: 55L

### High UP 7.6

Fun surfboard with volume and easy paddling. Offers easy and maneuverable surfing for all types of users. Resistant and durable.

> Long: 7.6 (228 CM) Width: 22 1/4" Thick: 3 1/8" Volume: 61L

### Easy UP 7.6

For initiation of adult and stout people. Great bouyancy and stability. Board for riders up to 140kg. Very resistant and durable. Soft interchangable fins.

> Long: 7.6 (228 CM) Width 25 3/8" Thick: 3 7/16" Volume: 78L

### Long UP 8.0

Long surfboard with volume and easy paddling. Offers fun surfing for all types of users. Resistant and durable Soft interchangeable fins.

> Long: 8'0 (243 CM) Width 23" Thick: 3 1/8" Volume: 70L

### **Big UP 8.0**

For initiation of adult and stout people. Great bouyancy and stability. Board for riders up to 140kg. Very resistant and durable. Soft interchangable fins.

> Big: 8'0 (243 CM) Width 25 3/8" Thick: 3 7/16" Volume: 84L

### Mega UP 8.6

For initiation of adult and stout people. Great bouyancy and stability. Board for riders up to 140kg. Very resistant and durable. Soft interchangable fins.

> Mega: 8'6 (243 CM) Width 25 1/2" Thick: 3 1/2' Volume: 92L