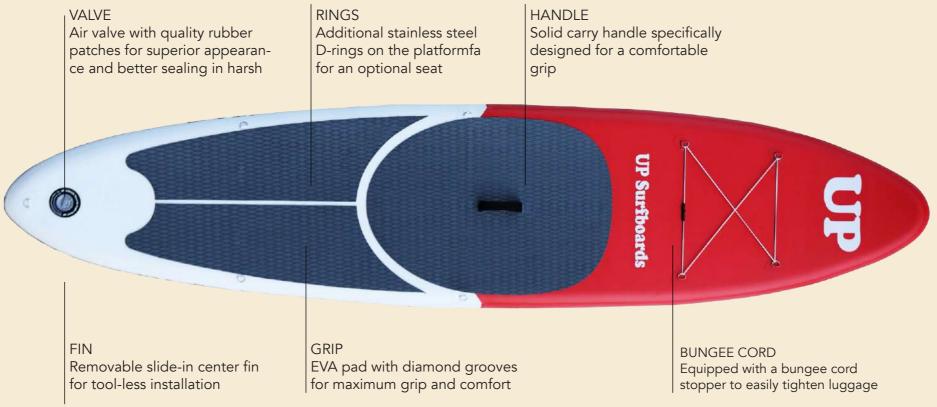

### Layer fiberglass 6OZ High density waterproof EPS Ероху resin coating Slick HDPE botton Soft polyethylene Two tranversal wood stringer **FEATURES** "Future fins" system Metal slug plug