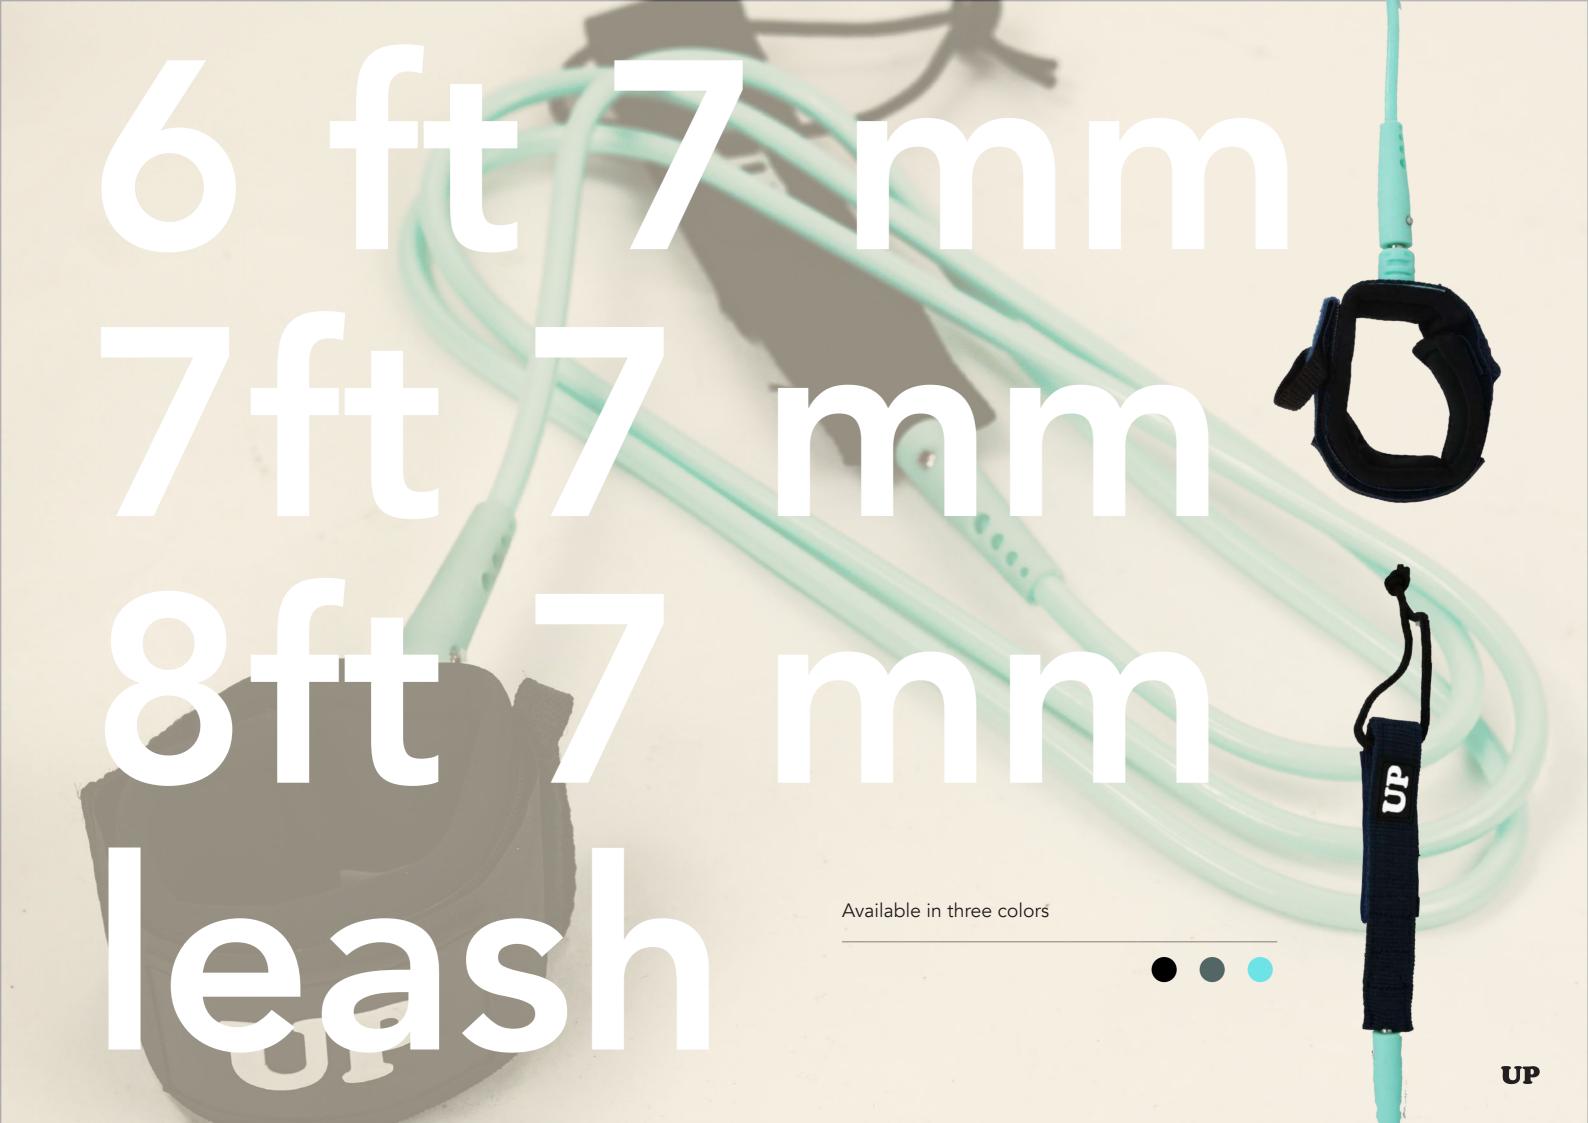

, FLOWER - This poncho has been specially designed for sun's lovers and hot temperatures, reminding us without a doubt of our best memories of summer! We are sure that you will find the one that you like the most, to dry yourself and warm up after your days



























### Wetsuit UP 4/3mm School Serie Neoprene UP 4/3mm GBS (Gluet and blindstitch).

Contains triple stitching and sealed inside.

Visible sizing on the sleeve and on the inside of the chest.

With backzip and reinforced knees.

Strong velcro closure at the top.



### Wetsuit UP 3/2mm School Serie

Neoprene UP 3/2mm flat lock.

Contains triple stitching.

Visible sizing on the sleeve and on the inside of the chest.

With backzip and reinforced knees.

Strong velcro closure at the top.































Measure : Medium



Measure : Medium

### SCHOOL

Measure : Medium



## Performance serie /24



# After essencial serie /24