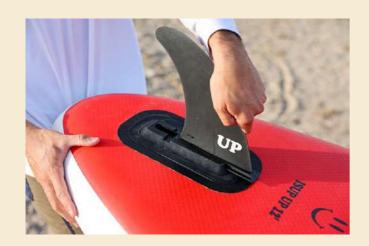

### Layer fiberglass 6OZ High density waterproof EPS Ероху resin coating Slick HDPE botton Soft polyethylene Two tranversal wood stringer **FEATURES** "Future fins" system Metal slug plug