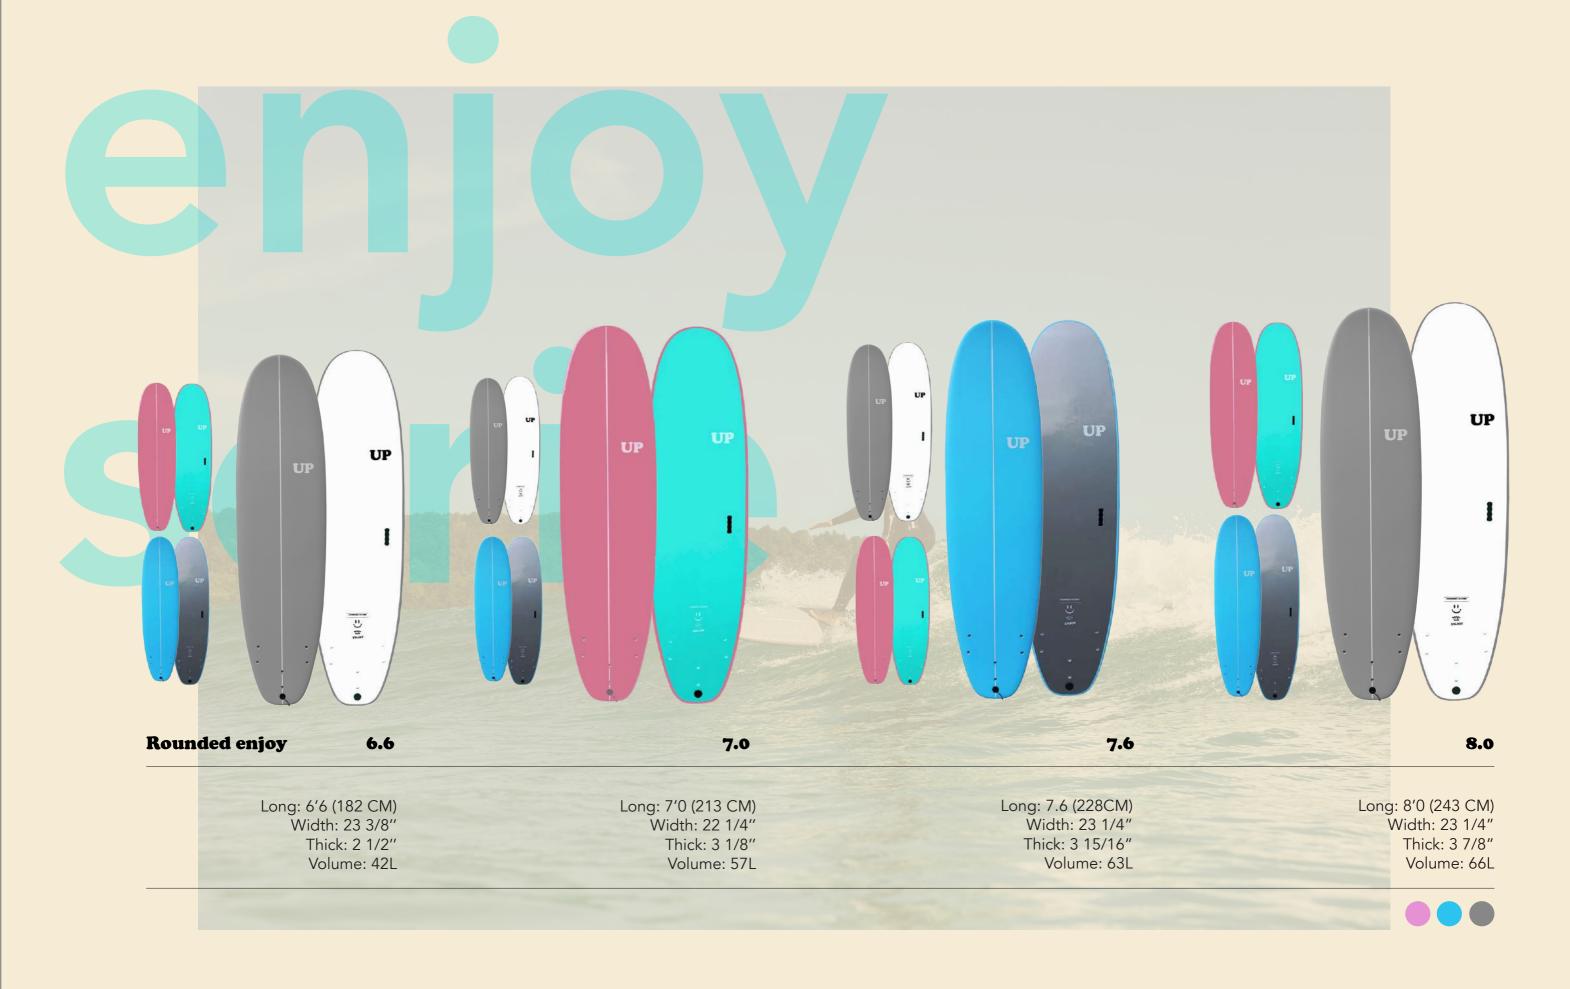

Our "Enjoy" range continues to evolve with new shapes and sizes. The main new addition to this range is that we will have larger sizes available, such as the Rounded Enjoy 7.6 and 8.0.

We continue our successful collaboration with After Essentials, offering our boards with their designs, accompanied by matching UP ponchos.