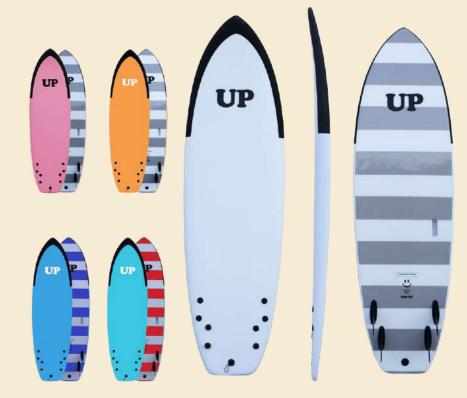

Our "Enjoy" range continues to evolve with new shapes and sizes. The main new addition to this range is that we will have larger sizes available, such as the Rounded Enjoy 7.6 and 8.0.

We continue our successful collaboration with After Essentials, offering our boards with their designs, accompanied by matching UP ponchos.

### Poncho

SURFER, RIDER, FLOWER - This poncho has been specially designed for sun's lovers and hot temperatures, reminding us without a doubt of our best memories of summer! We are sure that you will find the one that you like the most, to dry yourself and warm up after your days