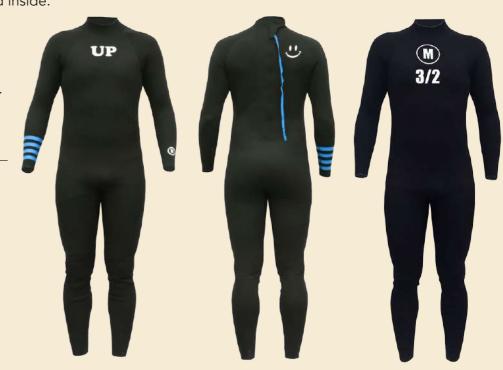

### Wetsuit UP 3/2mm School Serie

Neoprene UP 3/2mm flat lock.

Contains triple stitching.

Visible sizing on the sleeve and on the inside of the chest.

With backzip and reinforced knees.

Strong velcro closure at the top.

Measure : Medium

Measure : Medium

### SCHOOL

Measure : Medium