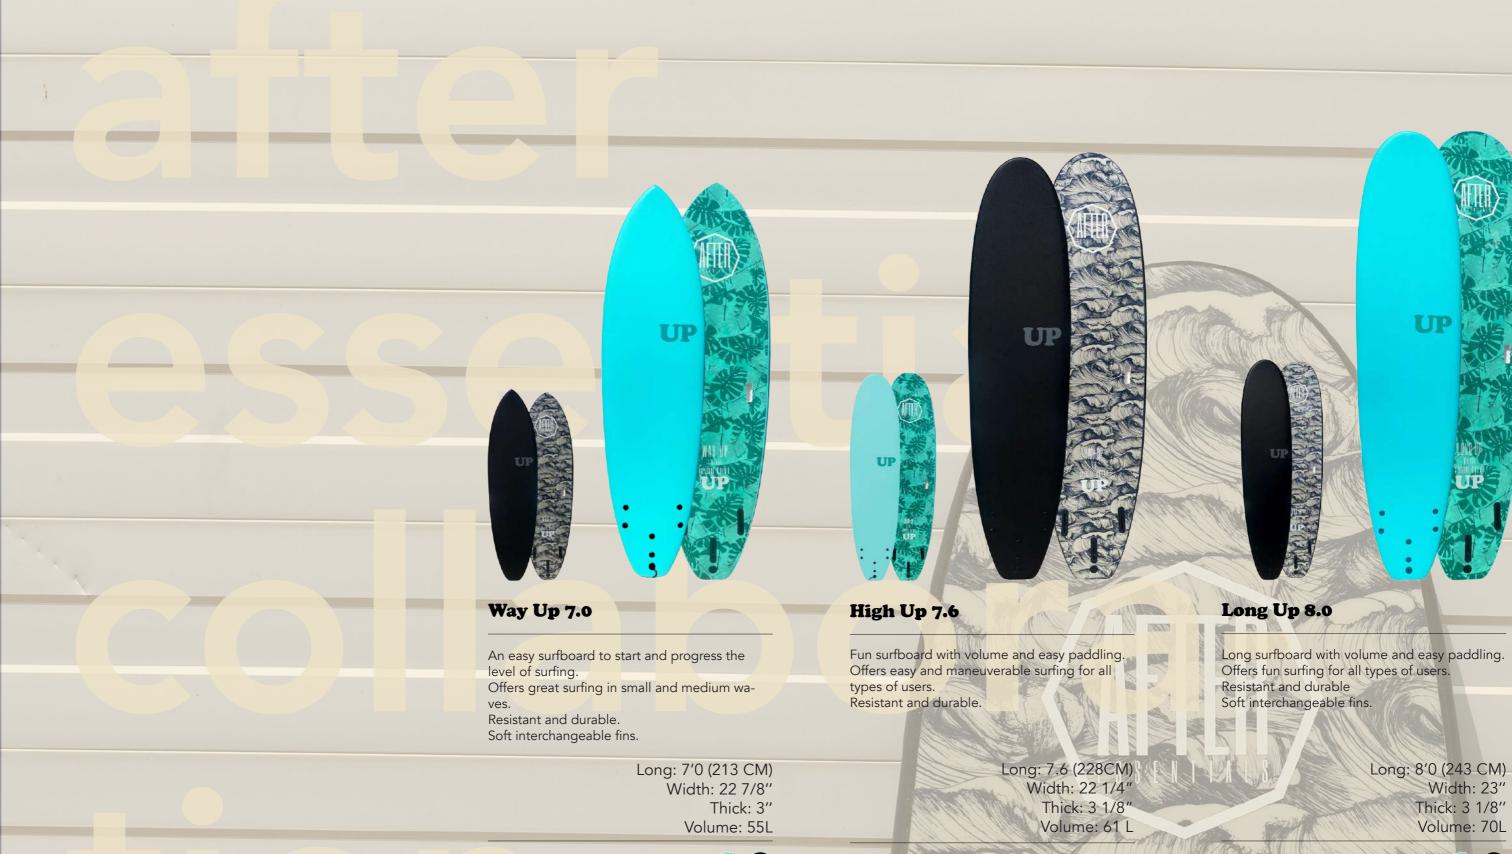

Our "Enjoy" range continues to evolve with new shapes and sizes. The main new addition to this range is that we will have larger sizes available, such as the Rounded Enjoy 7.6 and 8.0.

We continue our successful collaboration with After Essentials, offering our boards with their designs, accompanied by matching UP ponchos.

### **Way UP 7.0**

An easy surfboard to start and progress the level of surfing.

Offers great surfing in small and medium waves. Resistant and durable. Soft interchangeable fins.

Long: 7'0 (213 CM) Thick: 22 7/8" Thick: 3" Volume: 55L

### High UP 7.6

Fun surfboard with volume and easy paddling. Offers easy and maneuverable surfing for all types of users. Resistant and durable.

> Long: 7.6 (228 CM) Width: 22 1/4" Thick: 3 1/8" Volume: 61L

### Long UP 8.0

Long surfboard with volume and easy paddling. Offers fun surfing for all types of users. Resistant and durable Soft interchangeable fins.

> Long: 8'0 (243 CM) Width 23" Thick: 3 1/8" Volume: 70L