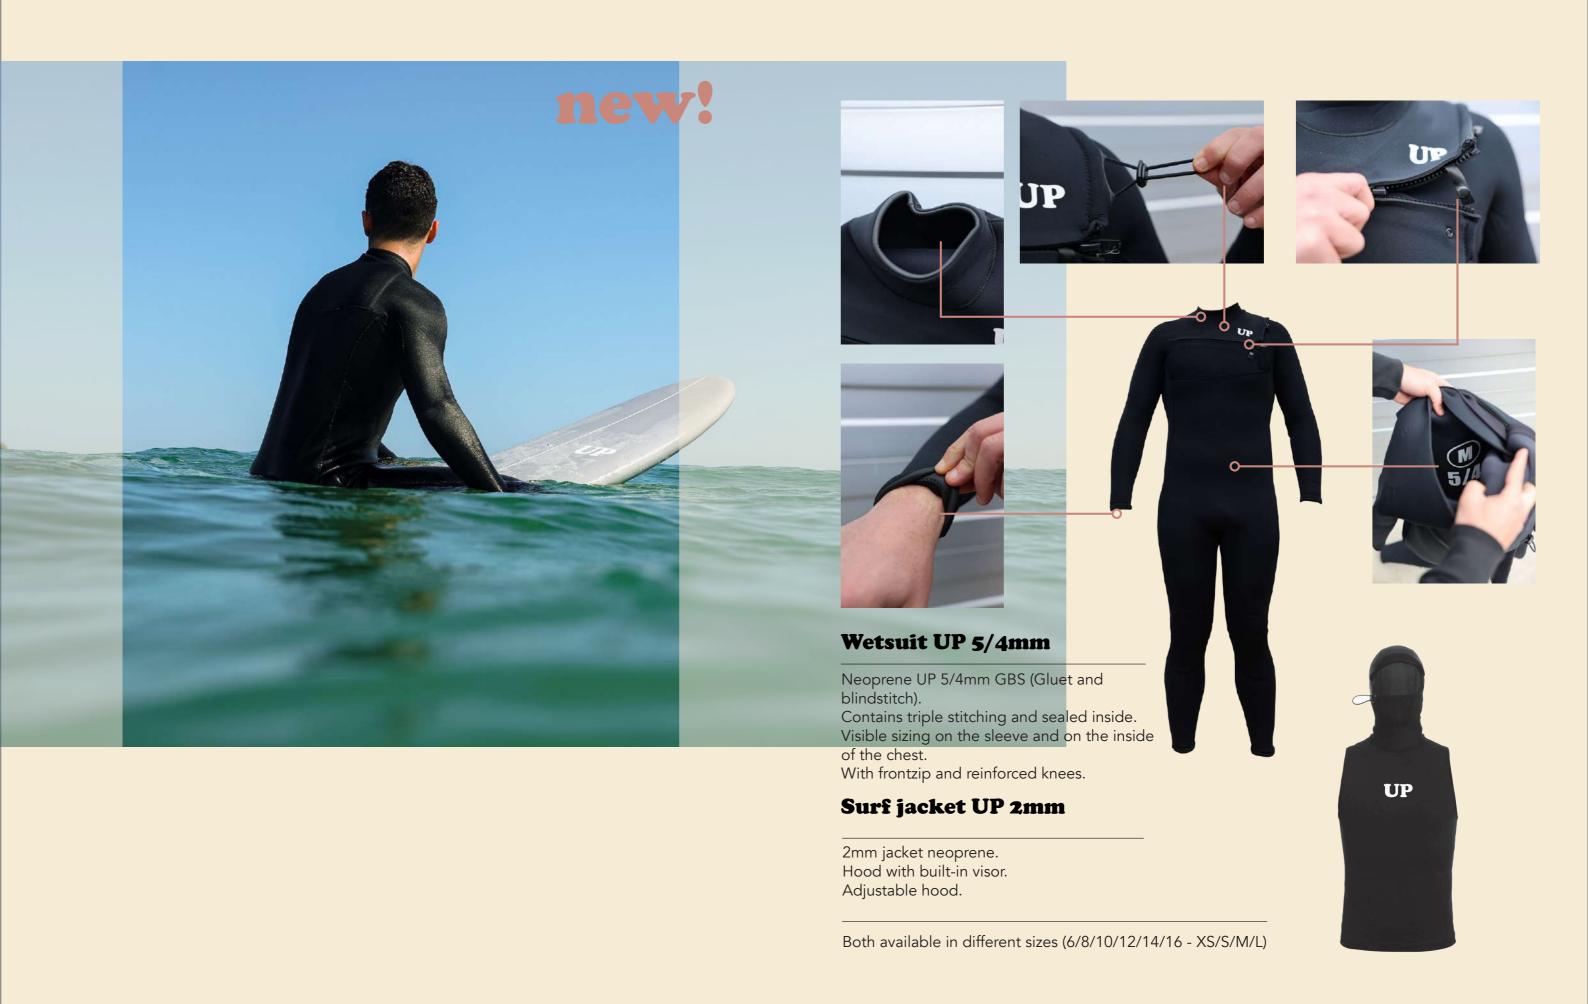

### Wetsuit UP 4/3mm School Serie Neoprene UP 4/3mm GBS (Gluet and blindstitch).

Contains triple stitching and sealed inside.

Visible sizing on the sleeve and on the inside of the chest.

With backzip and reinforced knees.

Strong velcro closure at the top.