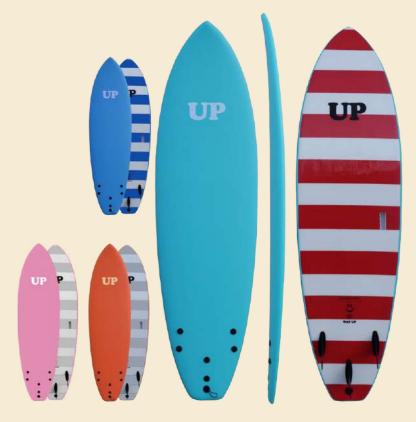

### Start UP 6.0

Ideal for the childrens who wants start to surf. Great buoyancy and stability. Very tough and durable

Long: 6' (182 CM) Width: 21 3/8" Thick: 2 1/2" Volume: 42L

Fun surfboard with volume and easy paddling.
Offers easy and maneuverable surfing for all type of waves. Resistant and durable.

> Long: 6.6' (201CM) Width: 22 1/4" Thick: 3" Volume: 50L

### **Get UP 6.6**

Great paddling and stability.
Easy to get stand up and offers great maneuverability.
Very resistant and durable. Soft interchangeable fins.

> Long: 6.6" (213 CM) Width: 22 3/6" Thick: 3" Volume: 51L

### Play UP 7.0

A fun surfboard to start and progress the level of surfing. Offers versatility in small and medium waves. Resistant and durable.

Long: 7.0 (213CM) Width: 22 1/4" Thick: 3 1/8" Volume: 57 L

### Simply UP 7.0

For beginner surfers.
Great buoyancy and stability.
Board for riders up to 100kg.
Very tough and durable.
Soft interchangable fins.

Long: 7'0 (213 CM) Width: 25 3/8" Thick: 3 5/8" Volume: 78L

### **Way UP 7.0**

An easy surfboard to start and progress the level of surfing.

Offers great surfing in small and medium waves. Resistant and durable. Soft interchangeable fins.

Long: 7'0 (213 CM) Thick: 22 7/8" Thick: 3" Volume: 55L

### High UP 7.6

Fun surfboard with volume and easy paddling. Offers easy and maneuverable surfing for all types of users. Resistant and durable.

> Long: 7.6 (228 CM) Width: 22 1/4" Thick: 3 1/8" Volume: 61L

### Easy UP 7.6

For initiation of adult and stout people. Great bouyancy and stability. Board for riders up to 140kg. Very resistant and durable. Soft interchangable fins.

> Long: 7.6 (228 CM) Width 25 3/8" Thick: 3 7/16" Volume: 78L

### Long UP 8.0

Long surfboard with volume and easy paddling. Offers fun surfing for all types of users. Resistant and durable Soft interchangeable fins.

> Long: 8'0 (243 CM) Width 23" Thick: 3 1/8" Volume: 70L

### **Big UP 8.0**

For initiation of adult and stout people. Great bouyancy and stability. Board for riders up to 140kg. Very resistant and durable. Soft interchangable fins.

> Big: 8'0 (243 CM) Width 25 3/8" Thick: 3 7/16" Volume: 84L

### Mega UP 8.6

For initiation of adult and stout people. Great bouyancy and stability. Board for riders up to 140kg. Very resistant and durable. Soft interchangable fins.

> Mega: 8'6 (243 CM) Width 25 1/2" Thick: 3 1/2' Volume: 92L