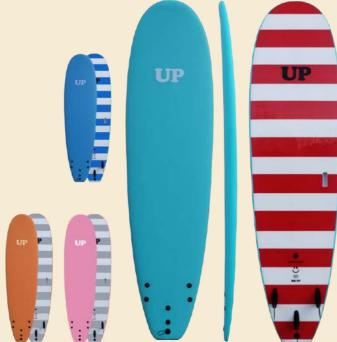

### Start UP 6.0

Ideal for the childrens who wants start to surf. Great buoyancy and stability. Very tough and durable

Long: 6' (182 CM) Width: 21 3/8" Thick: 2 1/2" Volume: 42L

Fun surfboard with volume and easy paddling.
Offers easy and maneuverable surfing for all type of waves. Resistant and durable.

> Long: 6.6' (201CM) Width: 22 1/4" Thick: 3" Volume: 50L

### **Get UP 6.6**

Great paddling and stability.
Easy to get stand up and offers great maneuverability.
Very resistant and durable. Soft interchangeable fins.

> Long: 6.6" (213 CM) Width: 22 3/6" Thick: 3" Volume: 51L

### Play UP 7.0

A fun surfboard to start and progress the level of surfing. Offers versatility in small and medium waves. Resistant and durable.

Long: 7.0 (213CM) Width: 22 1/4" Thick: 3 1/8" Volume: 57 L

### Simply UP 7.0

For beginner surfers.
Great buoyancy and stability.
Board for riders up to 100kg.
Very tough and durable.
Soft interchangable fins.

Long: 7'0 (213 CM) Width: 25 3/8" Thick: 3 5/8" Volume: 78L

### **Way UP 7.0**

An easy surfboard to start and progress the level of surfing.

Offers great surfing in small and medium waves. Resistant and durable. Soft interchangeable fins.

Long: 7'0 (213 CM) Thick: 22 7/8" Thick: 3" Volume: 55L

### High UP 7.6

Fun surfboard with volume and easy paddling. Offers easy and maneuverable surfing for all types of users. Resistant and durable.

> Long: 7.6 (228 CM) Width: 22 1/4" Thick: 3 1/8" Volume: 61L

### Easy UP 7.6

For initiation of adult and stout people. Great bouyancy and stability. Board for riders up to 140kg. Very resistant and durable. Soft interchangable fins.

> Long: 7.6 (228 CM) Width 25 3/8" Thick: 3 7/16" Volume: 78L

### Long UP 8.0

Long surfboard with volume and easy paddling. Offers fun surfing for all types of users. Resistant and durable Soft interchangeable fins.

> Long: 8'0 (243 CM) Width 23" Thick: 3 1/8" Volume: 70L

### **Big UP 8.0**

For initiation of adult and stout people. Great bouyancy and stability. Board for riders up to 140kg. Very resistant and durable. Soft interchangable fins.

> Big: 8'0 (243 CM) Width 25 3/8" Thick: 3 7/16" Volume: 84L

### Mega UP 8.6

For initiation of adult and stout people. Great bouyancy and stability. Board for riders up to 140kg. Very resistant and durable. Soft interchangable fins.

> Mega: 8'6 (243 CM) Width 25 1/2" Thick: 3 1/2' Volume: 92L