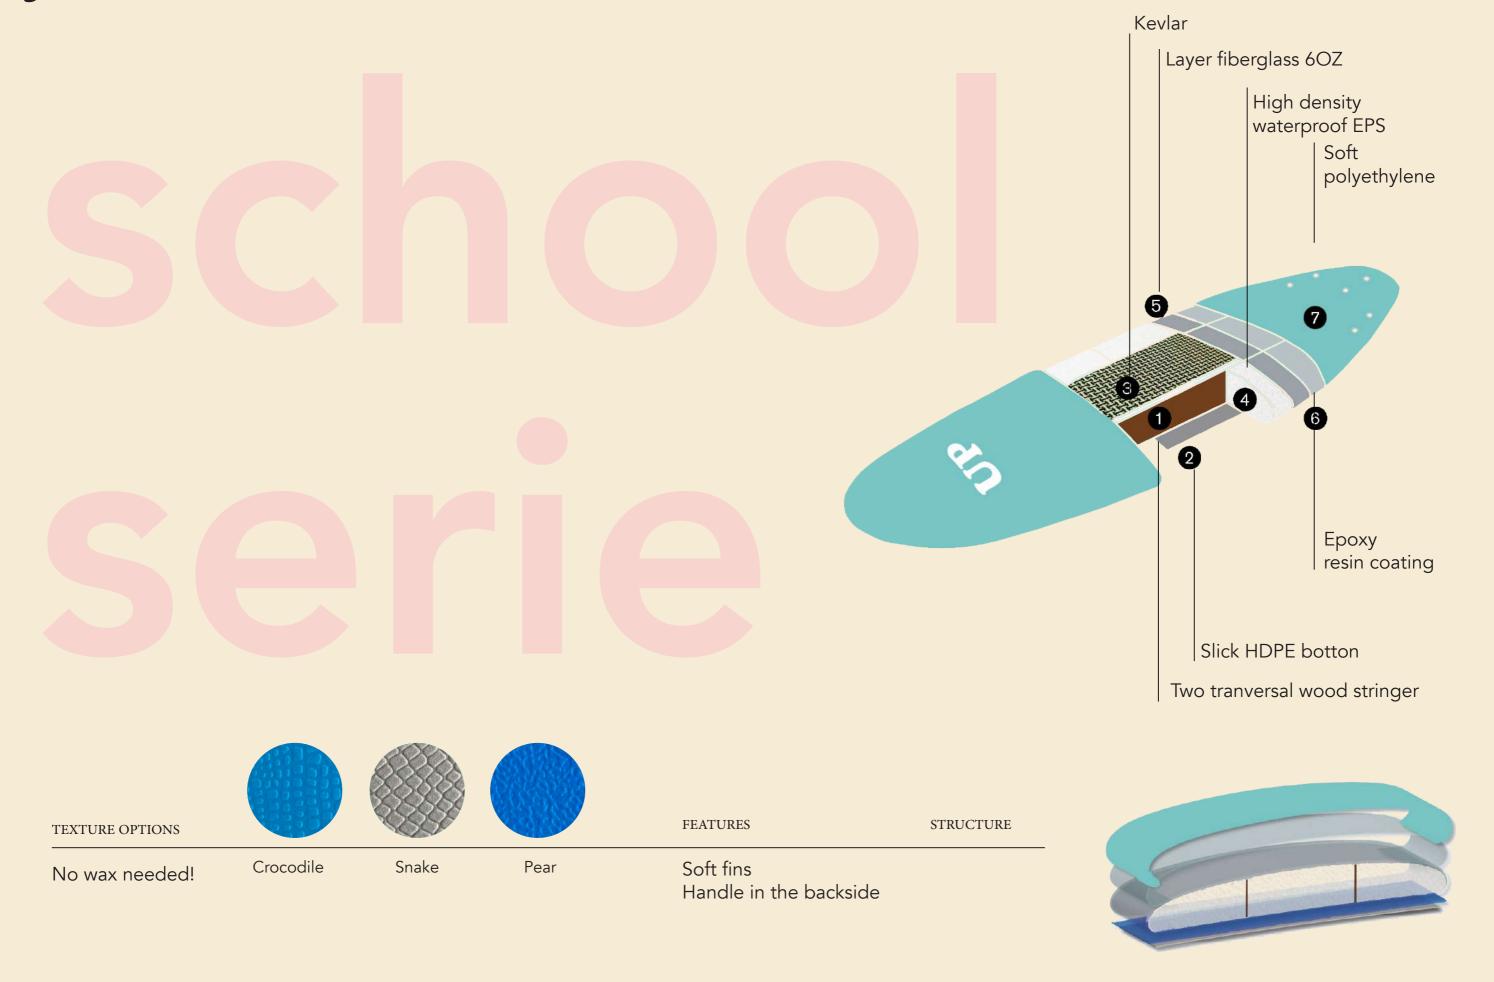

### Layer fiberglass 6OZ High density waterproof EPS Ероху resin coating Slick HDPE botton Soft polyethylene Two tranversal wood stringer **FEATURES** "Future fins" system Metal slug plug

### Wetsuit UP 4/3mm School Serie Neoprene UP 4/3mm GBS (Gluet and blindstitch).

Contains triple stitching and sealed inside.

Visible sizing on the sleeve and on the inside of the chest.

With backzip and reinforced knees.

### Wetsuit UP 3/2mm School Serie

Neoprene UP 3/2mm flat lock.

Contains triple stitching.

Visible sizing on the sleeve and on the inside of the chest.

With backzip and reinforced knees.

Strong velcro closure at the top.