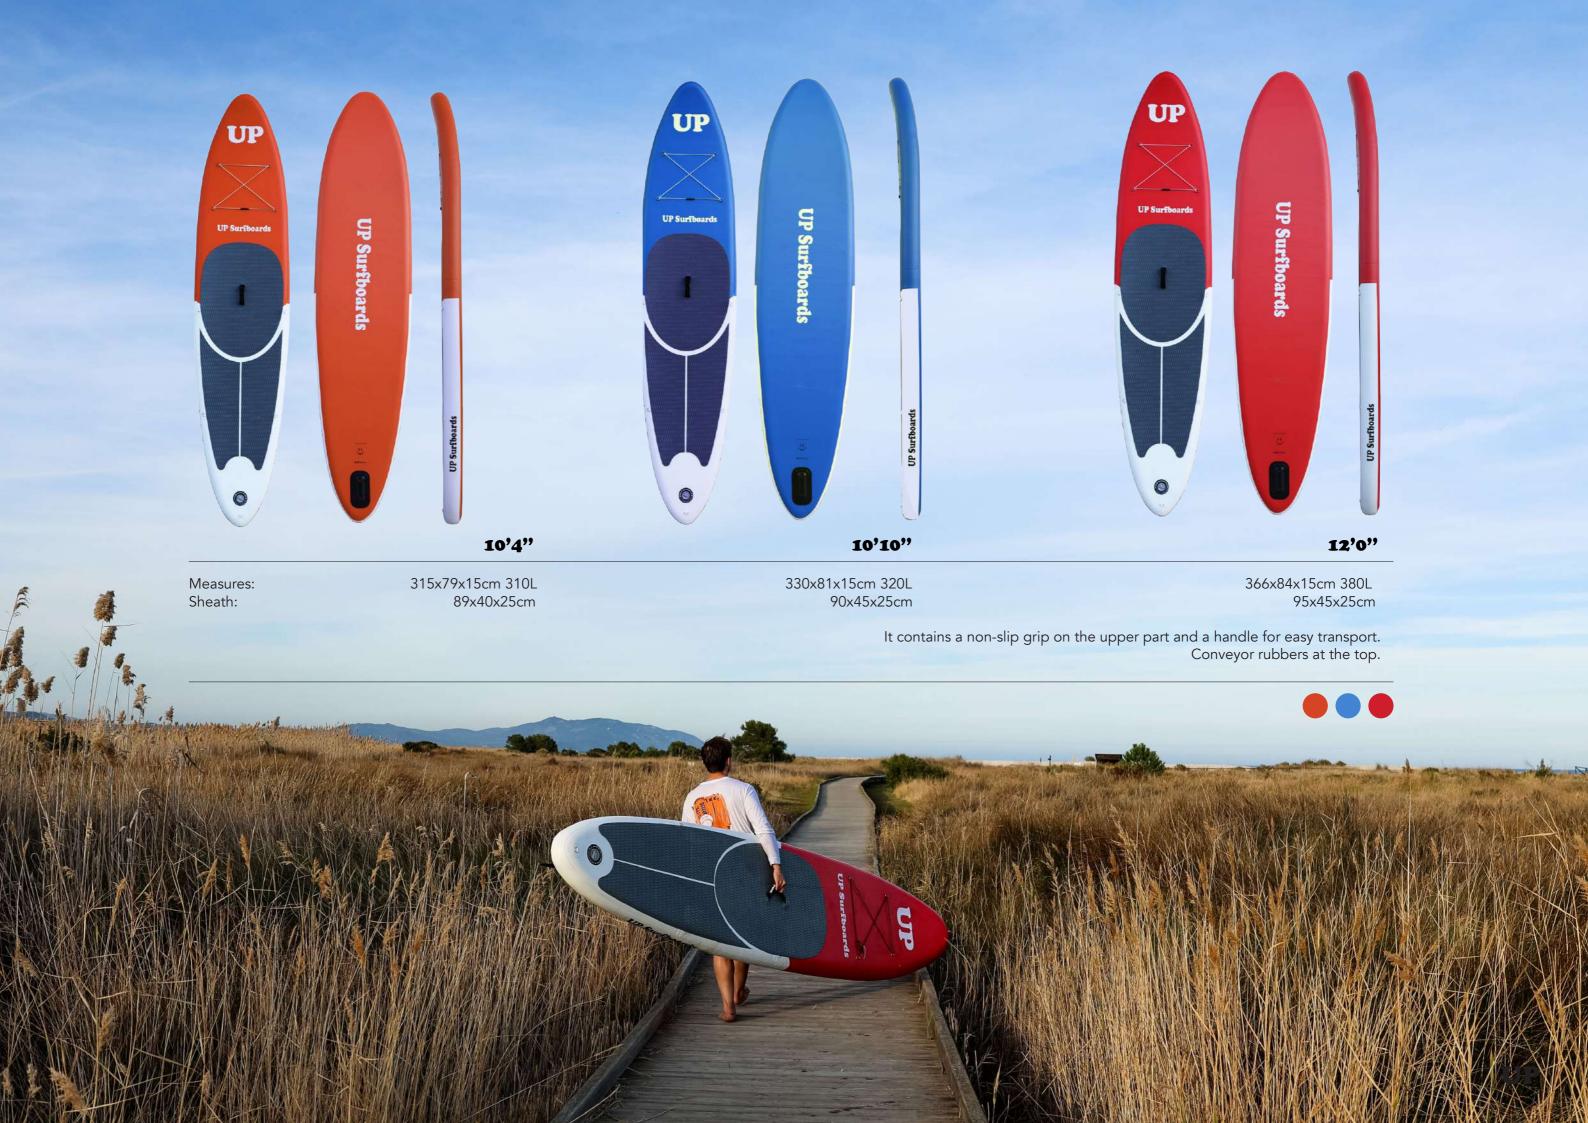

So now you can match your poncho with your board!

In addition to all this, we have 3 sizes of SUP available in different colours. We have surfskates, wetsuits and a wide range of products for ever yone who wants to get started, improve or justenjoy the waves and being in nature.