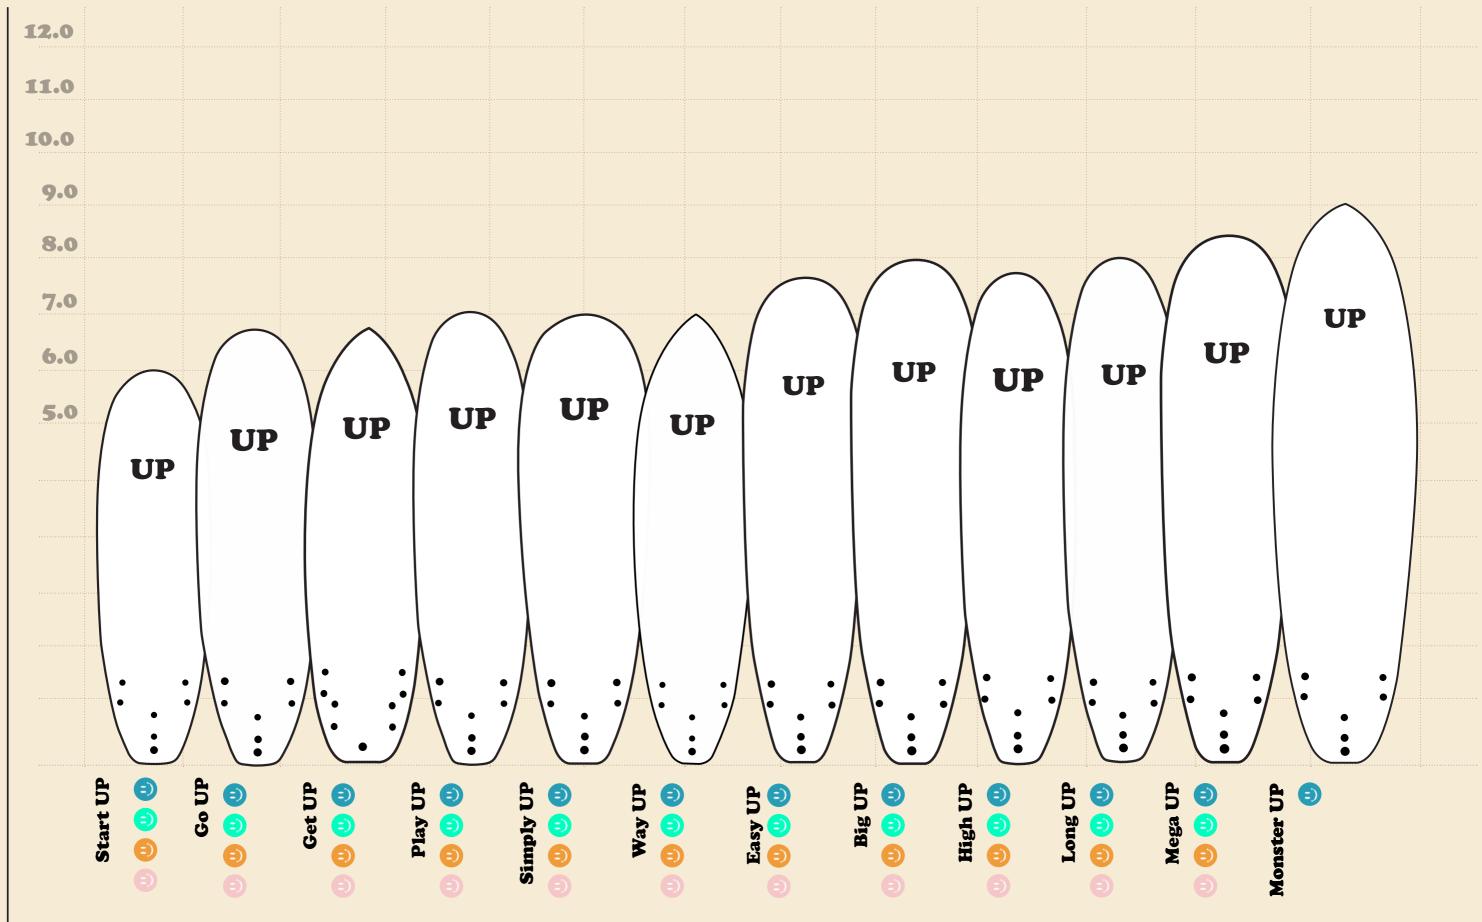

### Start UP 6.0

Ideal for the childrens who wants start to surf. Great buoyancy and stability. Very tough and durable

Long: 6' (182 CM) Width: 21 3/8" Thick: 2 1/2" Volume: 42L

Fun surfboard with volume and easy paddling.
Offers easy and maneuverable surfing for all type of waves. Resistant and durable.

> Long: 6.6' (201CM) Width: 22 1/4" Thick: 3" Volume: 50L

### **Get UP 6.6**

Great paddling and stability.
Easy to get stand up and offers great maneuverability.
Very resistant and durable. Soft interchangeable fins.

> Long: 6.6" (213 CM) Width: 22 3/6" Thick: 3" Volume: 51L

### Play UP 7.0

A fun surfboard to start and progress the level of surfing. Offers versatility in small and medium waves. Resistant and durable.

Long: 7.0 (213CM) Width: 22 1/4" Thick: 3 1/8" Volume: 57 L

### Simply UP 7.0

For beginner surfers.
Great buoyancy and stability.
Board for riders up to 100kg.
Very tough and durable.
Soft interchangable fins.

Long: 7'0 (213 CM) Width: 25 3/8" Thick: 3 5/8" Volume: 78L

### **Way UP 7.0**

An easy surfboard to start and progress the level of surfing.

Offers great surfing in small and medium waves. Resistant and durable. Soft interchangeable fins.

Long: 7'0 (213 CM) Thick: 22 7/8" Thick: 3" Volume: 55L

### High UP 7.6

Fun surfboard with volume and easy paddling. Offers easy and maneuverable surfing for all types of users. Resistant and durable.

> Long: 7.6 (228 CM) Width: 22 1/4" Thick: 3 1/8" Volume: 61L

### Easy UP 7.6

For initiation of adult and stout people. Great bouyancy and stability. Board for riders up to 140kg. Very resistant and durable. Soft interchangable fins.

> Long: 7.6 (228 CM) Width 25 3/8" Thick: 3 7/16" Volume: 78L

### Long UP 8.0

Long surfboard with volume and easy paddling. Offers fun surfing for all types of users. Resistant and durable Soft interchangeable fins.

> Long: 8'0 (243 CM) Width 23" Thick: 3 1/8" Volume: 70L

### **Big UP 8.0**

For initiation of adult and stout people. Great bouyancy and stability. Board for riders up to 140kg. Very resistant and durable. Soft interchangable fins.

> Big: 8'0 (243 CM) Width 25 3/8" Thick: 3 7/16" Volume: 84L

### Mega UP 8.6

For initiation of adult and stout people. Great bouyancy and stability. Board for riders up to 140kg. Very resistant and durable. Soft interchangable fins.

> Mega: 8'6 (243 CM) Width 25 1/2" Thick: 3 1/2' Volume: 92L

The Monster UP is a large board to get you started in surfing. Its 9 feet and its wide width will allow you to remain stable on the wave and be able to take your first steps in surfing. It can also be used as paddle surfing.

Focused on corpulent people who have never surfed.

Long: 9'0 (274 CM) Width 28' Thick: 4 1/4 Volume: 128L