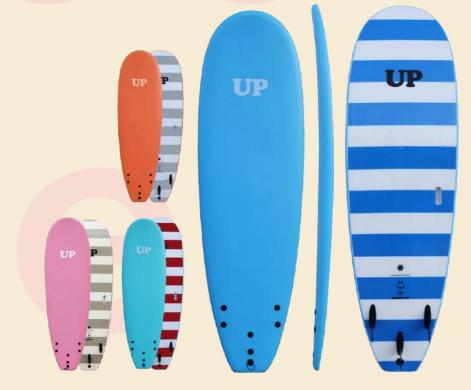

### Start UP 6.0

Ideal for the childrens who wants start to surf. Great buoyancy and stability. Very tough and durable

Long: 6' (182 CM) Width: 21 3/8" Thick: 2 1/2" Volume: 42L

Fun surfboard with volume and easy paddling.
Offers easy and maneuverable surfing for all type of waves. Resistant and durable.

> Long: 6.6' (201CM) Width: 22 1/4" Thick: 3" Volume: 50L

### **Get UP 6.6**

Great paddling and stability.
Easy to get stand up and offers great maneuverability.
Very resistant and durable. Soft interchangeable fins.

> Long: 6.6" (213 CM) Width: 22 3/6" Thick: 3" Volume: 51L

### Play UP 7.0

A fun surfboard to start and progress the level of surfing. Offers versatility in small and medium waves. Resistant and durable.

Long: 7.0 (213CM) Width: 22 1/4" Thick: 3 1/8" Volume: 57 L

### Simply UP 7.0

For beginner surfers.
Great buoyancy and stability.
Board for riders up to 100kg.
Very tough and durable.
Soft interchangable fins.

Long: 7'0 (213 CM) Width: 25 3/8" Thick: 3 5/8" Volume: 78L

### **Way UP 7.0**

An easy surfboard to start and progress the level of surfing.

Offers great surfing in small and medium waves. Resistant and durable. Soft interchangeable fins.

Long: 7'0 (213 CM) Thick: 22 7/8" Thick: 3" Volume: 55L

### High UP 7.6

Fun surfboard with volume and easy paddling. Offers easy and maneuverable surfing for all types of users. Resistant and durable.

> Long: 7.6 (228 CM) Width: 22 1/4" Thick: 3 1/8" Volume: 61L

### Easy UP 7.6

For initiation of adult and stout people. Great bouyancy and stability. Board for riders up to 140kg. Very resistant and durable. Soft interchangable fins.

> Long: 7.6 (228 CM) Width 25 3/8" Thick: 3 7/16" Volume: 78L

### Long UP 8.0

Long surfboard with volume and easy paddling. Offers fun surfing for all types of users. Resistant and durable Soft interchangeable fins.

> Long: 8'0 (243 CM) Width 23" Thick: 3 1/8" Volume: 70L

### **Big UP 8.0**

For initiation of adult and stout people. Great bouyancy and stability. Board for riders up to 140kg. Very resistant and durable. Soft interchangable fins.

> Big: 8'0 (243 CM) Width 25 3/8" Thick: 3 7/16" Volume: 84L

### Mega UP 8.6

For initiation of adult and stout people. Great bouyancy and stability. Board for riders up to 140kg. Very resistant and durable. Soft interchangable fins.

> Mega: 8'6 (243 CM) Width 25 1/2" Thick: 3 1/2' Volume: 92L