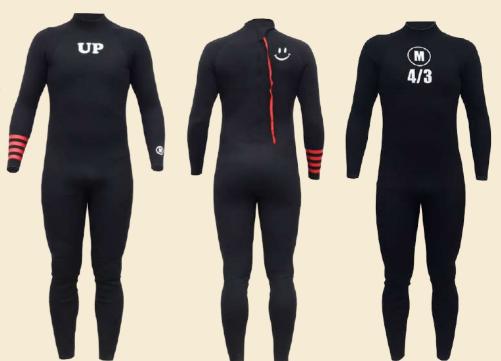

### Wetsuit UP 4/3mm School Serie Neoprene UP 4/3mm GBS (Gluet and blindstitch).

Contains triple stitching and sealed inside.

Visible sizing on the sleeve and on the inside of the chest.

With backzip and reinforced knees.

Strong velcro closure at the top.