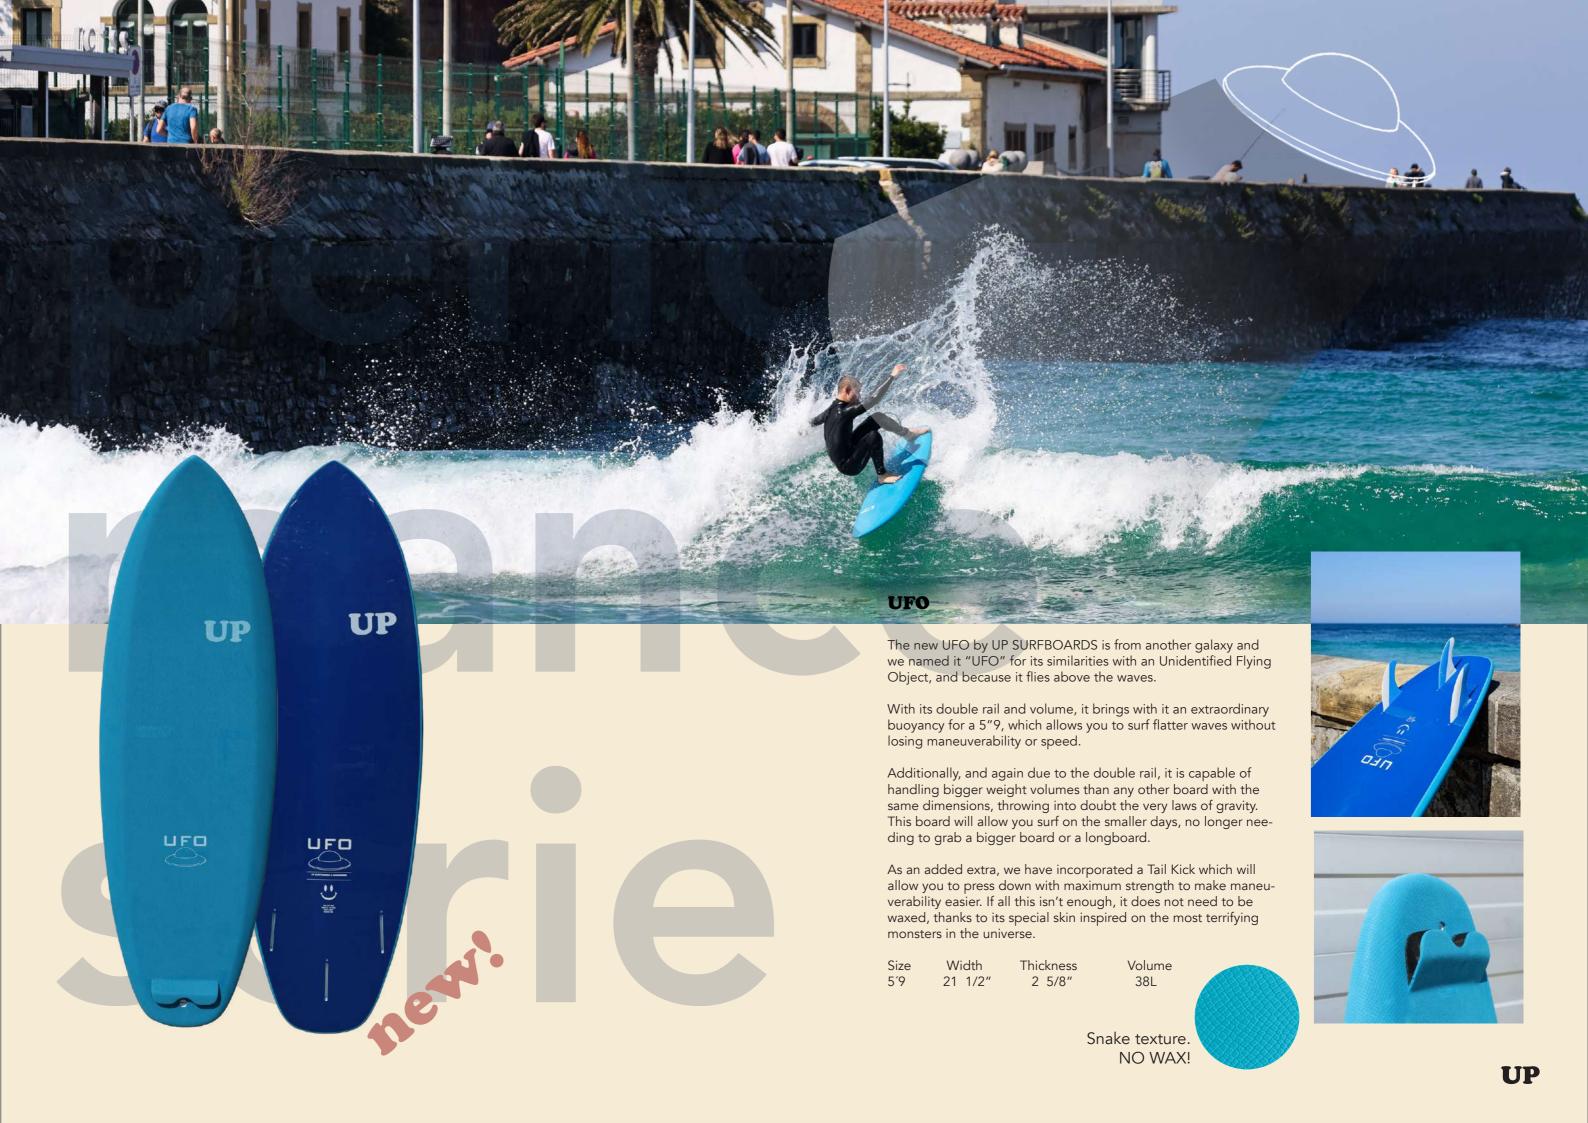

We continue to improve our boards for the more advanced surfer. We have kept in Performance range the Blade, Vampire Blood and Softop by Gony Zubizarreta, as well as two new boards:

UFO and Soft Muscles, which is a midlenght, very versatile soft board that we have been working with Lee Ann Curren for all the performance you could ever need.