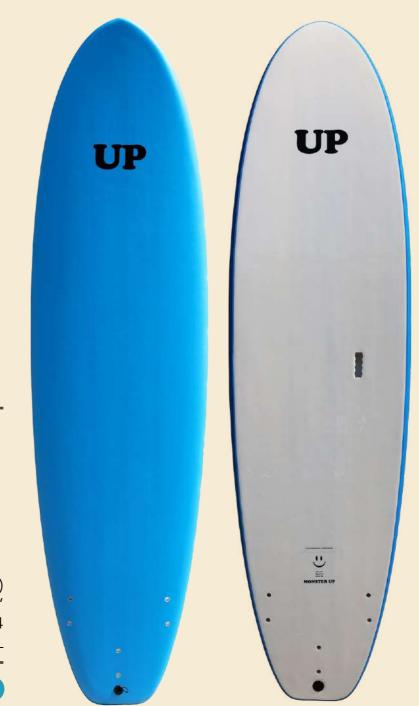

The Monster UP is a large board to get you started in surfing. Its 9 feet and its wide width will allow you to remain stable on the wave and be able to take your first steps in surfing. It can also be used as paddle surfing.

Focused on corpulent people who have never surfed.

Long: 9'0 (274 CM) Width 28' Thick: 4 1/4 Volume: 128L