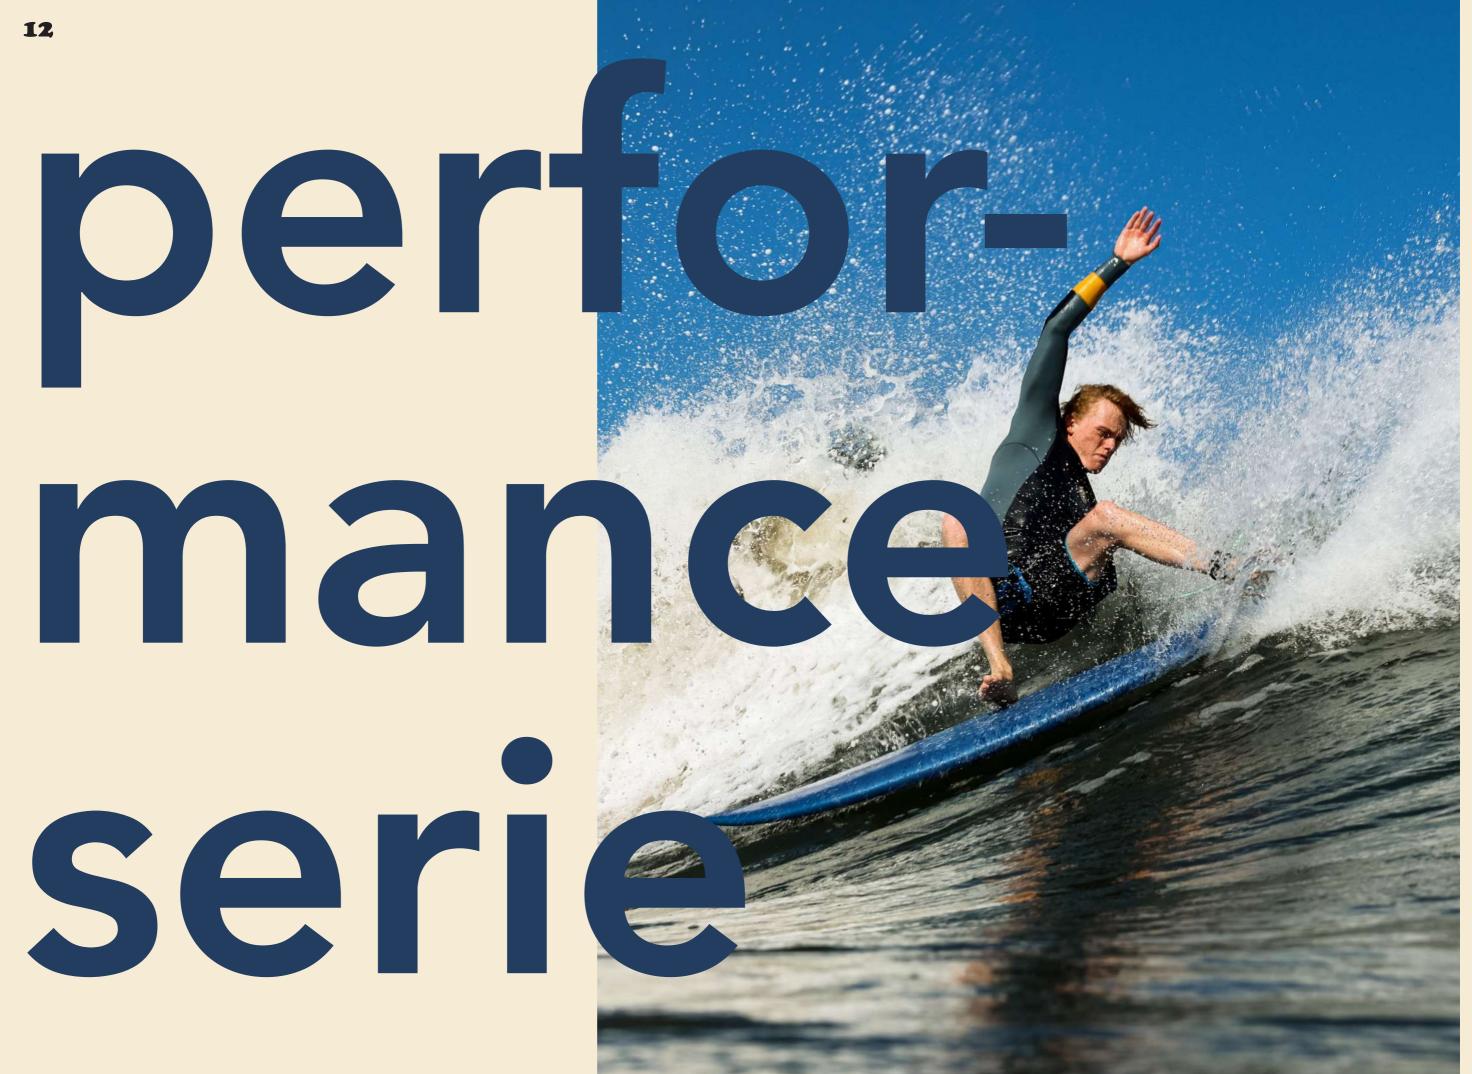

dult and stout people. Great bouyancy and stability. Board for riders up to 140kg. Very resistant and durable. Soft interchangable fins.

> Big: 8'0 (243 CM) Width 25 3/8" Thick: 3 7/16" Volume: 84L



### Mega UP 8.6

For initiation of adult and stout people. Great bouyancy and stability. Board for riders up to 140kg. Very resistant and durable. Soft interchangable fins.

> Mega: 8'6 (243 CM) Width 25 1/2" Thick: 3 1/2' Volume: 92L

























The Monster UP is a large board to get you started in surfing. Its 9 feet and its wide width will allow you to remain stable on the wave and be able to take your first steps in surfing. It can also be used as paddle surfing.

Focused on corpulent people who have never surfed.

Long: 9'0 (274 CM) Width 28' Thick: 4 1/4 Volume: 128L







### Layer fiberglass 6OZ High density waterproof EPS Ероху resin coating Slick HDPE botton Soft polyethylene Two tranversal wood stringer **FEATURES** "Future fins" system Metal slug plug















### Lee-Ann Curren.

Soft Muscles

Soft Muscles is the new UP Surfboard designed by Lee-Ann Curren. This softop is the result of our multiple approaches and trials undertaken, always with the objective of obtaining the most versatile of softboards, both stable and maneuverable for a wide range of surfers.

To this end, we have worked closely with Lee-Ann Curren who provides her ample experience as a professional surfer. Having polished general concepts and detailed exactly the boards that Lee-Ann Curren had in mind to develop her own surfboard model, we have achieved a high-performance su