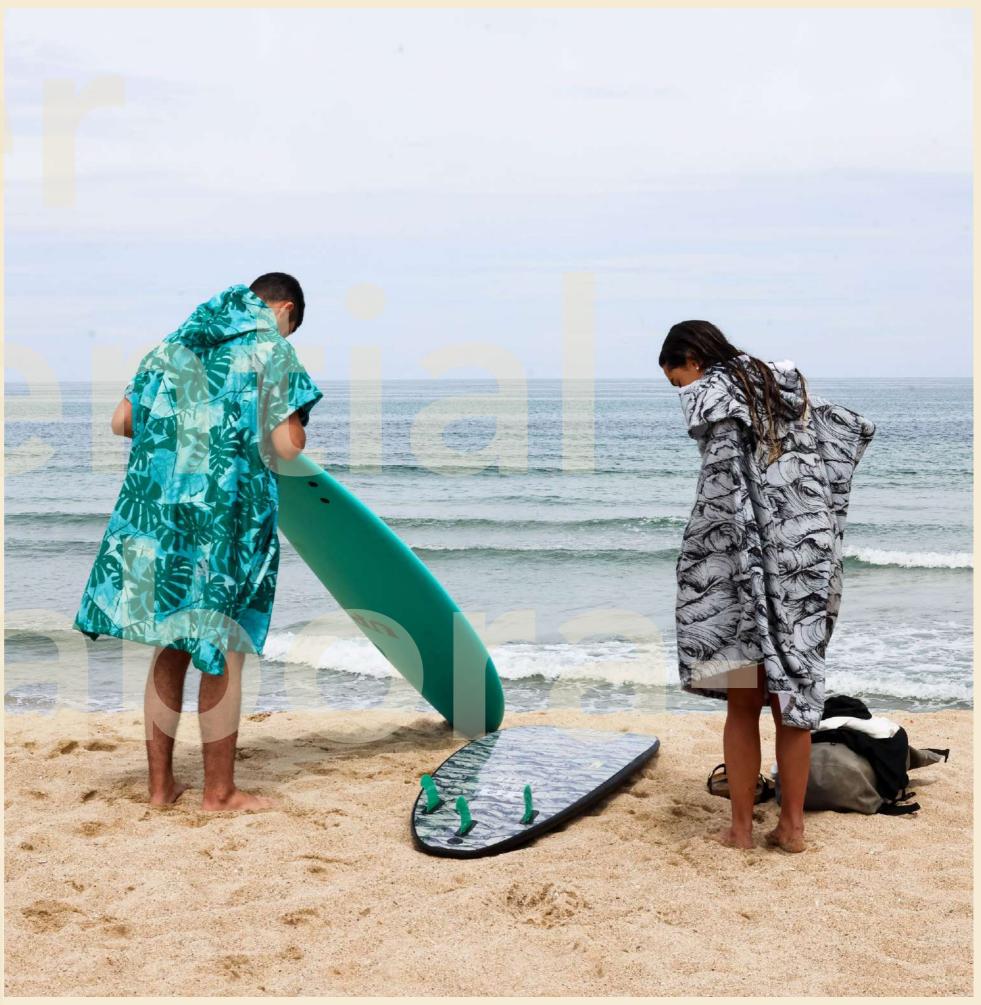

Our "Enjoy" range continues to evolve with new shapes and sizes. The main new addition to this range is that we will have larger sizes available, such as the Rounded Enjoy 7.6 and 8.0.

We continue our successful collaboration with After Essentials, offering our boards with their designs, accompanied by matching UP ponchos.

So now you can match your poncho with your board!

In addition to all this, we have 3 sizes of SUP available in different colours. We have surfskates, wetsuits and a wide range of products for ever yone who wants to get started, improve or justenjoy the waves and being in nature.

### Poncho

SURFER, RIDER, FLOWER - This poncho has been specially designed for sun's lovers and hot temperatures, reminding us without a doubt of our best memories of summer! We are sure that you will find the one that you like the most, to dry yourself and warm up after your days