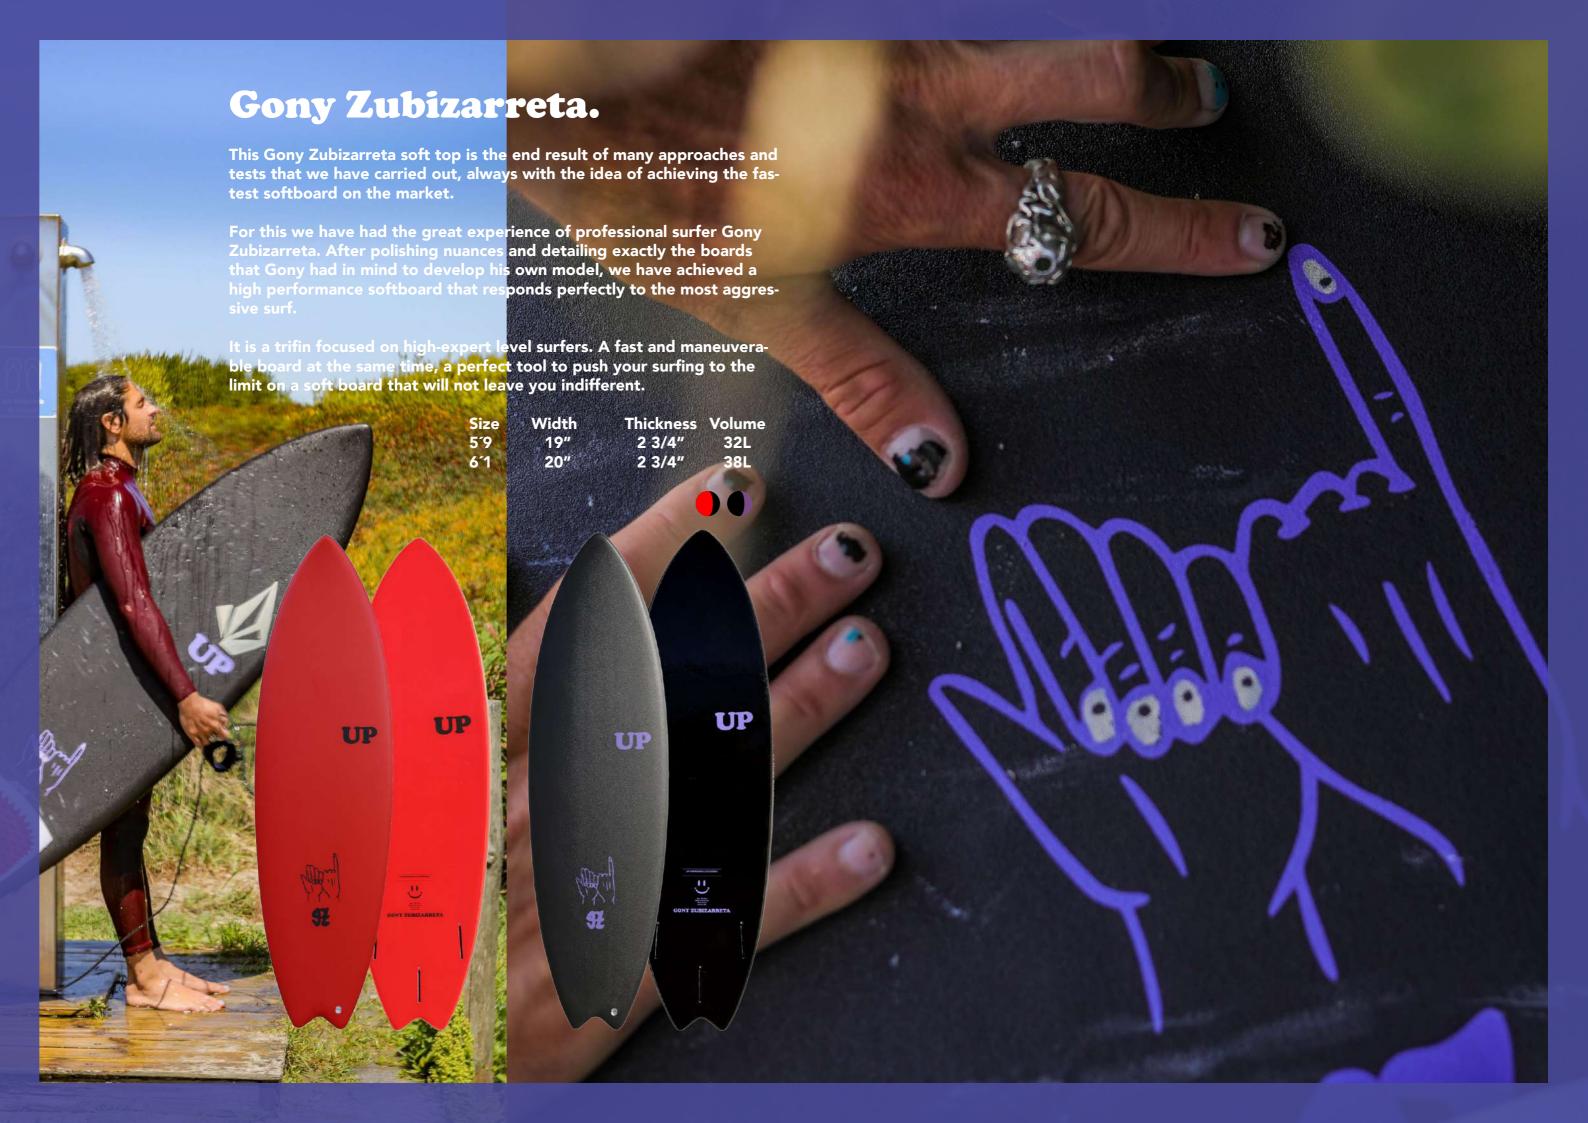

We continue to improve our boards for the more advanced surfer. We have kept in Performance range the Blade, Vampire Blood and Softop by Gony Zubizarreta, as well as two new boards:

UFO and Soft Muscles, which is a midlenght, very versatile soft board that we have been working with Lee Ann Curren for all the performance you could ever need.