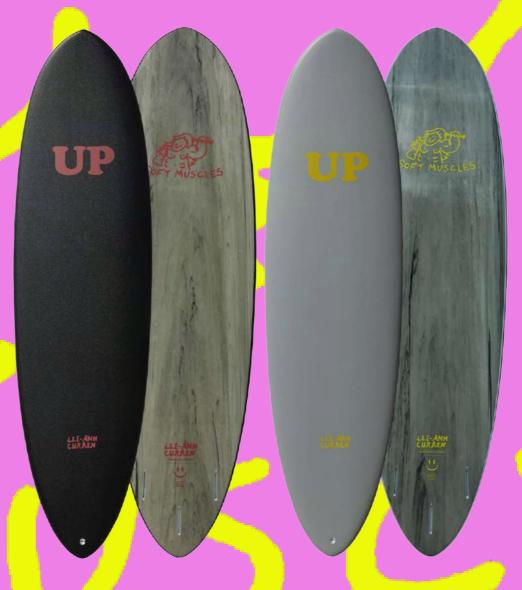

### Lee-Ann Curren.

Soft Muscles

Soft Muscles is the new UP Surfboard designed by Lee-Ann Curren. This softop is the result of our multiple approaches and trials undertaken, always with the objective of obtaining the most versatile of softboards, both stable and maneuverable for a wide range of surfers.

Long: 6.6 Long: 7.0 Width 21' Width 22' Thick: 2 7/8" Thick: 2 7/8" Volume: 48L