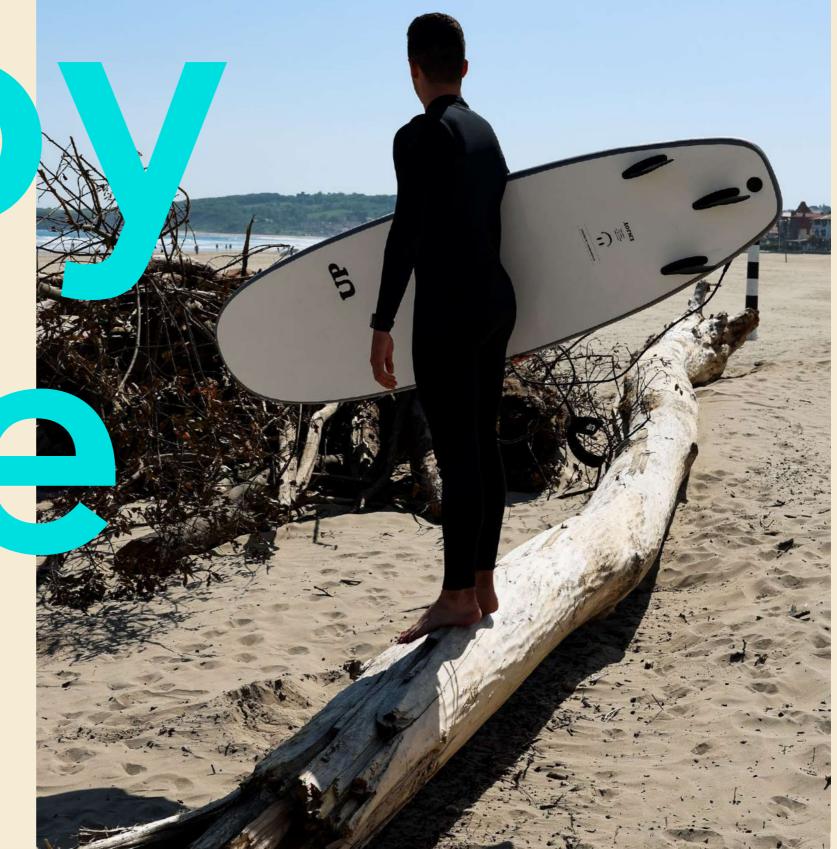

g the most versatile of softboards, both stable and maneuverable for a wide range of surfers.

To this end, we have worked closely with Lee-Ann Curren who provides her ample experience as a professional surfer. Having polished general concepts and detailed exactly the boards that Lee-Ann Curren had in mind to develop her own surfboard model, we have achieved a high-performance surfboard that responds perfectly to the widest range of surfing conditions. This is a (trifin / thruster) aimed at intermediate-advanced level of surfers. A surfboard both stable and maneuverable, a perfect tool to enjoy your surfing in multiple wave conditions. From small beach breaks to quality point breaks.

Long: 6.6 Long: 7.0 Width 21' Width 22' Thick: 2 7/8" Thick: 2 7/8" Volume: 48L











### new!

## 











Width: 23"

Thick: 3 1/8"

Volume: 70L

### Poncho

SURFER, RIDER, FLOWER - This poncho has been specially designed for sun's lovers and hot temperatures, reminding us without a doubt of our best memories of summer! We are sure that you will find the one that you like the most, to dry yourself and warm up after your days



























### Wetsuit UP 4/3mm School Serie Neoprene UP 4/3mm GBS (Gluet and blindstitch).

Contains triple stitching and sealed inside.

Visible sizing on the sleeve and on the inside of the chest.

With backzip and reinforced knees.

Strong velcro closure at the top.



### Wetsuit UP 3/2mm School Serie

Neoprene UP 3/2mm flat lock.

Contains triple stitching.

Visible sizing on the sleeve and on the inside of the chest.

With backzip and reinf