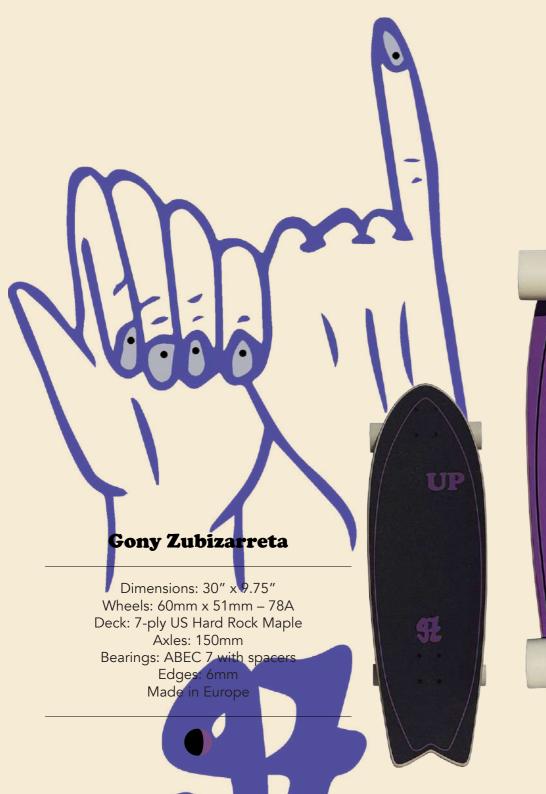

We continue to improve our boards for the more advanced surfer. We have kept in Performance range the Blade, Vampire Blood and Softop by Gony Zubizarreta, as well as two new boards:

UFO and Soft Muscles, which is a midlenght, very versatile soft board that we have been working with Lee Ann Curren for all the performance you could ever need.