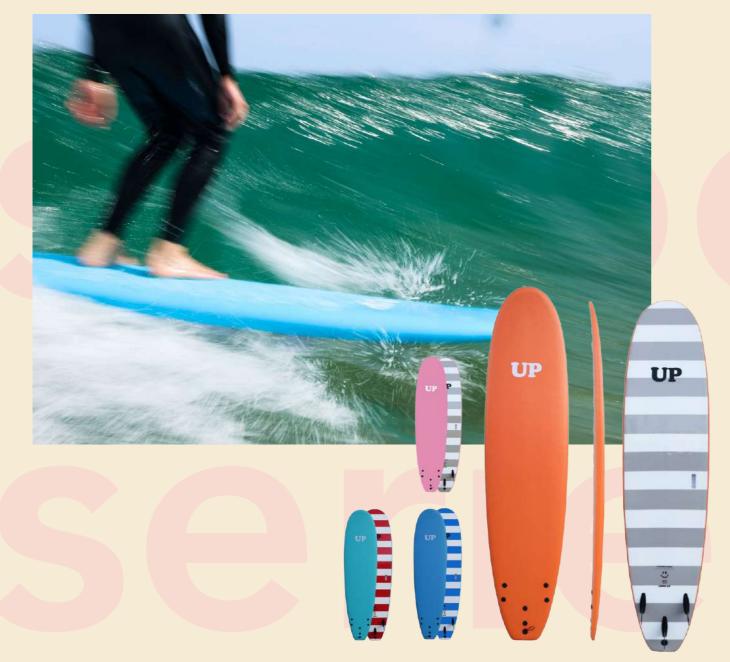

fins.

Long: 7'0 (213 CM) Width: 25 3/8" Thick: 3 5/8" Volume: 78L



### **Way UP 7.0**

An easy surfboard to start and progress the level of surfing.

Offers great surfing in small and medium waves. Resistant and durable. Soft interchangeable fins.

Long: 7'0 (213 CM) Thick: 22 7/8" Thick: 3" Volume: 55L





























### High UP 7.6

Fun surfboard with volume and easy paddling. Offers easy and maneuverable surfing for all types of users. Resistant and durable.

> Long: 7.6 (228 CM) Width: 22 1/4" Thick: 3 1/8" Volume: 61L



### Easy UP 7.6

For initiation of adult and stout people. Great bouyancy and stability. Board for riders up to 140kg. Very resistant and durable. Soft interchangable fins.

> Long: 7.6 (228 CM) Width 25 3/8" Thick: 3 7/16" Volume: 78L

















### Long UP 8.0

Long surfboard with volume and easy paddling. Offers fun surfing for all types of users. Resistant and durable Soft interchangeable fins.

> Long: 8'0 (243 CM) Width 23" Thick: 3 1/8" Volume: 70L



### **Big UP 8.0**

For initiation of adult and stout people. Great bouyancy and stability. Board for riders up to 140kg. Very resistant and durable. Soft interchangable fins.

> Big: 8'0 (243 CM) Width 25 3/8" Thick: 3 7/16" Volume: 84L



### Mega UP 8.6

For initiation of adult and stout people. Great bouyancy and stability. Board for riders up to 140kg. Very resistant and durable. Soft interchangable fins.

> Mega: 8'6 (243 CM) Width 25 1/2" Thick: 3 1/2' Volume: 92L

























The Monster UP is a large board to get you started in surfing. Its 9 feet and its