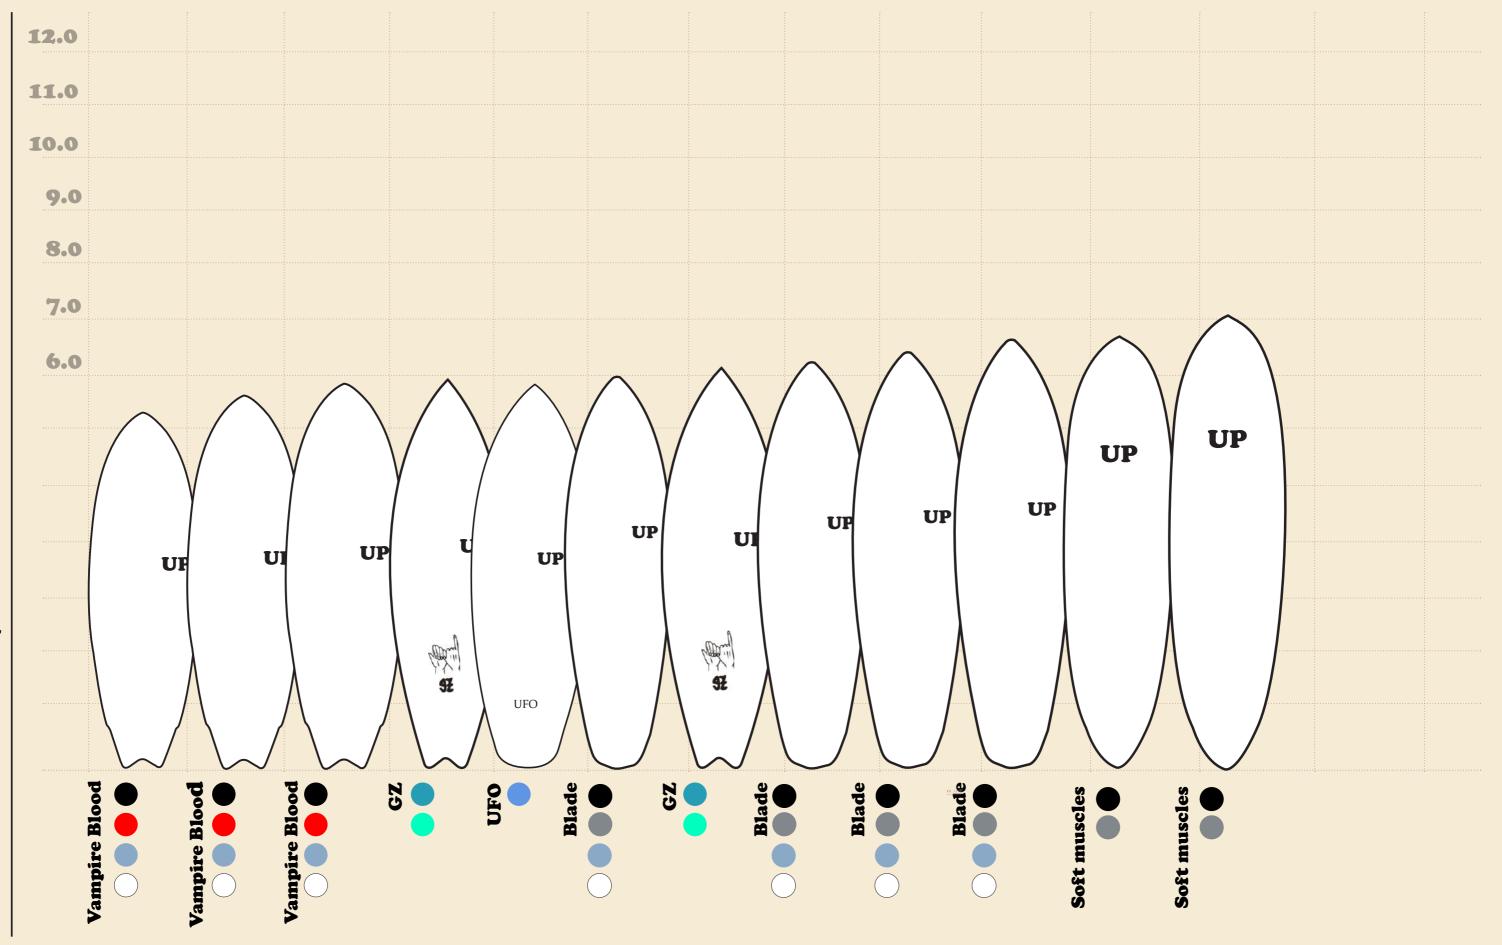

We continue to improve our boards for the more advanced surfer. We have kept in Performance range the Blade, Vampire Blood and Softop by Gony Zubizarreta, as well as two new boards:

UFO and Soft Muscles, which is a midlenght, very versatile soft board that we have been working with Lee Ann Curren for all the performance you could ever need.

### Lee-Ann Curren.

Soft Muscles

Soft Muscles is the new UP Surfboard designed by Lee-Ann Curren. This softop is the result of our multiple approaches and trials undertaken, always with the objective of obtaining the most versatile of softboards, both stable and maneuverable for a wide range of surfers.

To this end, we have worked closely with Lee-Ann Curren who provides her ample experience as a professional surfer. Having polished general concepts and detailed exactly the boards that Lee-Ann Curren had in mind to develop her own surfboard model, we have achieved a high-performance surfboard that responds perfectly to the widest range of surfing conditions. This is a (trifin / thruster) aimed at intermediate-advanced level of surfers. A surfboard both stable and maneuverable, a perfect tool to enjoy your surfing in multiple wave conditions. From small beach breaks to quality point breaks.

Long: 6.6 Long: 7.0 Width 21' Width 22' Thick: 2 7/8" Thick: 2 7/8" Volume: 48L